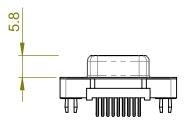

|  | 628 SERIES D-SUB CONNECTOR                                                     |                                                                                                                                                                                                                | SW REFERENCE NO.: 628 ASSEMBLY |                  |       |
|--|--------------------------------------------------------------------------------|----------------------------------------------------------------------------------------------------------------------------------------------------------------------------------------------------------------|--------------------------------|------------------|-------|
|  |                                                                                |                                                                                                                                                                                                                | DRAWN: C.B                     | DATE: AUG. 01/20 | 018   |
|  |                                                                                |                                                                                                                                                                                                                | CHECKED:                       | DATE:            |       |
|  | EDAC INC<br>TORONTO, ONTARIO<br>CANADA<br>YOUR CONNECTION TO QUALITY & SERVICE | THESE DRAWINGS AND SPECIFICATIONS<br>ARE THE PROPERTY OF EDAC INC.,AND<br>SHALL NOT BE REPRODUCED,OR COPIED<br>OR USED AS THE BASIS FOR THE<br>MANUFACTURE OR SALE OF APPARATUS<br>WITHOUT WRITTEN PERMISSION. | SCALE: 1:1                     | SHEET 1 OF       | 1     |
|  |                                                                                |                                                                                                                                                                                                                | DRAWING NUMBER: 628-009-       | 624-216          | ISSUE |
|  |                                                                                |                                                                                                                                                                                                                | PART NUMBER: 628-009-          | 624-216          | 1     |