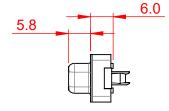

|  | 628 SERIES D-SUB CONNECTOR                                                     |                                                                                                                                                                                                                | SW REFERENCE NO.: 628 ASSEMBLY |                  |       |
|--|--------------------------------------------------------------------------------|----------------------------------------------------------------------------------------------------------------------------------------------------------------------------------------------------------------|--------------------------------|------------------|-------|
|  |                                                                                |                                                                                                                                                                                                                | DRAWN: C.B                     | DATE: AUG. 01/20 | 018   |
|  |                                                                                |                                                                                                                                                                                                                | CHECKED:                       | DATE:            |       |
|  | EDAC INC<br>TORONTO, ONTARIO<br>CANADA<br>YOUR CONNECTION TO QUALITY & SERVICE | THESE DRAWINGS AND SPECIFICATIONS<br>ARE THE PROPERTY OF EDAC INC.,AND<br>SHALL NOT BE REPRODUCED,OR COPIED<br>OR USED AS THE BASIS FOR THE<br>MANUFACTURE OR SALE OF APPARATUS<br>WITHOUT WRITTEN PERMISSION. | SCALE: 1:1                     | SHEET 1 OF       | 1     |
|  |                                                                                |                                                                                                                                                                                                                | DRAWING NUMBER: 628-009-       | 624-216          | ISSUE |
|  |                                                                                |                                                                                                                                                                                                                | PART NUMBER: 628-009-          | 624-216          | 1     |