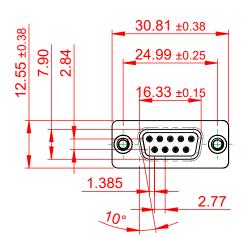

## NOTES:

MATERIAL:

HOUSING: THERMOPLASTIC POLYESTER, UL94V-0 SHELL: STEEL, TIN PLATED CONTACT: COPPER ALLOY, 30µ GOLD PLATED

OPERATING TEMPERATURE: -55°C ~ 85°C

CURRENT RATING: 3A PER CONTACT CONTACT RESISTANCE: 25mΩ MAX. INSULATOR RESISTANCE: 5000MΩ min. DIELECTRIC WITHSTANDING VOLTAGE: 1000V AC rms

|  | 628 SERIES D-SUB CONNECTOR                                                     |                                                                                                                                                                                                                | SW REFERENCE NO.: 628 ASSEMBLY |                  |       |
|--|--------------------------------------------------------------------------------|----------------------------------------------------------------------------------------------------------------------------------------------------------------------------------------------------------------|--------------------------------|------------------|-------|
|  |                                                                                |                                                                                                                                                                                                                | DRAWN: C.B                     | DATE: AUG. 01/20 | 018   |
|  |                                                                                |                                                                                                                                                                                                                | CHECKED:                       | DATE:            |       |
|  | EDAC INC<br>TORONTO, ONTARIO<br>CANADA<br>YOUR CONNECTION TO QUALITY & SERVICE | THESE DRAWINGS AND SPECIFICATIONS<br>ARE THE PROPERTY OF EDAC INC.,AND<br>SHALL NOT BE REPRODUCED,OR COPIED<br>OR USED AS THE BASIS FOR THE<br>MANUFACTURE OR SALE OF APPARATUS<br>WITHOUT WRITTEN PERMISSION. | SCALE: 1:1                     | SHEET 1 OF       | 1     |
|  |                                                                                |                                                                                                                                                                                                                | DRAWING NUMBER: 628-009-       | 624-216          | ISSUE |
|  |                                                                                |                                                                                                                                                                                                                | PART NUMBER: 628-009-          | 624-216          | 1     |