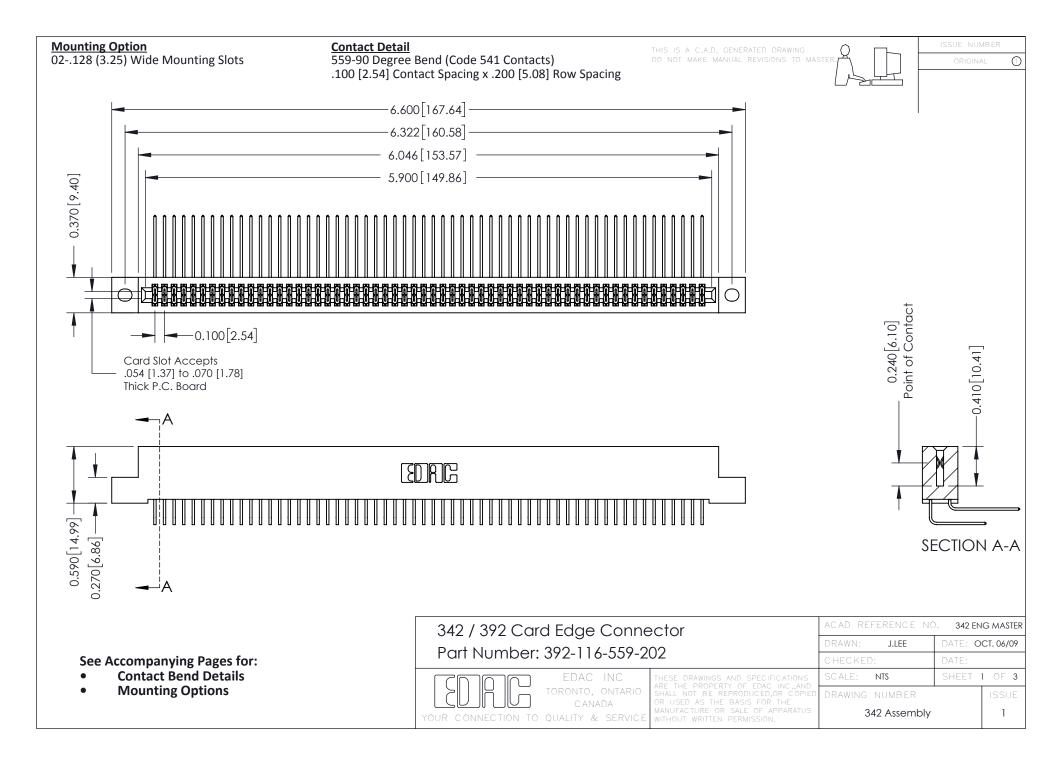

THIS IS A C.A.D. GENERATED DRAWING DO NOT MAKE MANUAL REVISIONS TO MASTER. ISSUE NUMBER

ORIGINAL

1



| 342 / 392 Series Card Edge Connector<br>Contact Bend Detail |                                                                                                                                                                                                  | ACAD REFERENCE NO. 342 ENG MASTER |             |                  |        |
|-------------------------------------------------------------|--------------------------------------------------------------------------------------------------------------------------------------------------------------------------------------------------|-----------------------------------|-------------|------------------|--------|
|