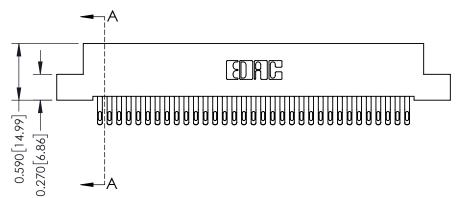

342 Assembly

THIS IS A C.A.D. GENERATED DRAWING DO NOT MAKE MANUAL REVISIONS TO MASTER. ISSUE NUMBER

ORIGINAL

1

| 342 / 392 Series Card Edge Connector<br>Contact Bend Detail |                                                                                                                                                                                                  | ACAD REFERENCE NO. 342 ENG MASTER |             |                  |        |
|-------------------------------------------------------------|--------------------------------------------------------------------------------------------------------------------------------------------------------------------------------------------------|-----------------------------------|-------------|------------------|--------|
|                                                             |                                                                                                                                                                                                  | DRAWN:                            | J.LEE       | DATE: OCT. 06/09 |        |
|                                                             |                                                                                                                                                                                                  | CHECKED:                          |             | DATE:            |        |
| TORONTO, ONTARIO                                            | THESE DRAWINGS AND SPECIFICATIONS ARE THE PROPERTY OF EDAC INC. AND SHALL NOT BE REPRODUCED, OR COPIED OR USED AS THE BASIS FOR THE MANUFACTURE OR SALE OF APPARATUS WITHOUT WRITTEN PERMISSION. | SCALE:                            | NTS         | SHEET :          | 2 OF 3 |
|                                                             |                                                                                                                                                                                                  | DRAWING                           | NUMBER      |                  | ISSUE  |
| YOUR CONNECTION TO QUALITY & SERVICE                        |                                                                                                                                                                                                  | 3                                 | 42 Assembly |                  | 1      |