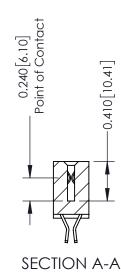

**Mounting Option** 04-.156 (3.96) Dia. Mounting Holes **Contact Detail** 

555-Extender Board Bend (Code 500 Contacts) .100 [2.54] Contact Spacing x .200 [5.08] Row Spacing