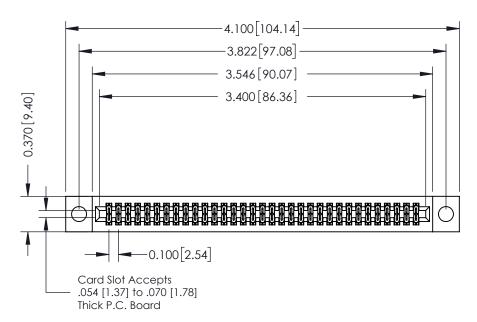

## **See Accompanying Pages for:**

- **Contact Bend Details**
- **Mounting Options**

342 / 392 Card Edge Connector Part Number: 392-066-555-204

YOUR CONNECTION TO QUALITY & SERVICE

CANADA

342 ENG MASTER J.LEE DATE: OCT. 06/09 SHEET 1 OF 3

342 Assembly

THIS IS A C.A.D. GENERATED DRAWING DO NOT MAKE MANUAL REVISIONS TO MASTER. ISSUE NUMBER

ORIGINAL

1

| 342 / 392 Series Card Edge Connector<br>Contact Bend Detail |                                                                                                                                                                                                  | ACAD REFERENCE NO. 342 ENG MASTER |             |                  |        |
|-------------------------------------------------------------|--------------------------------------------------------------------------------------------------------------------------------------------------------------------------------------------------|-----------------------------------|-------------|------------------|--------|
|                                                             |                                                                                                                                                                                                  | DRAWN:                            | J.LEE       | DATE: OCT. 06/09 |        |
|                                                             |                                                                                                                                                                                                  | CHECKED:                          |             | DATE:            |        |
| TORONTO, ONTARIO                                            | THESE DRAWINGS AND SPECIFICATIONS ARE THE PROPERTY OF EDAC INC. AND SHALL NOT BE REPRODUCED, OR COPIED OR USED AS THE BASIS FOR THE MANUFACTURE OR SALE OF APPARATUS WITHOUT WRITTEN PERMISSION. | SCALE:                            | NTS         | SHEET :          | 2 OF 3 |
|                                                             |                                                                                                                                                                                                  | DRAWING                           | NUMBER      |                  | ISSUE  |
| YOUR CONNECTION TO QUALITY & SERVICE                        |                                                                                                                                                                                                  | 3                                 | 42 Assembly |                  | 1      |