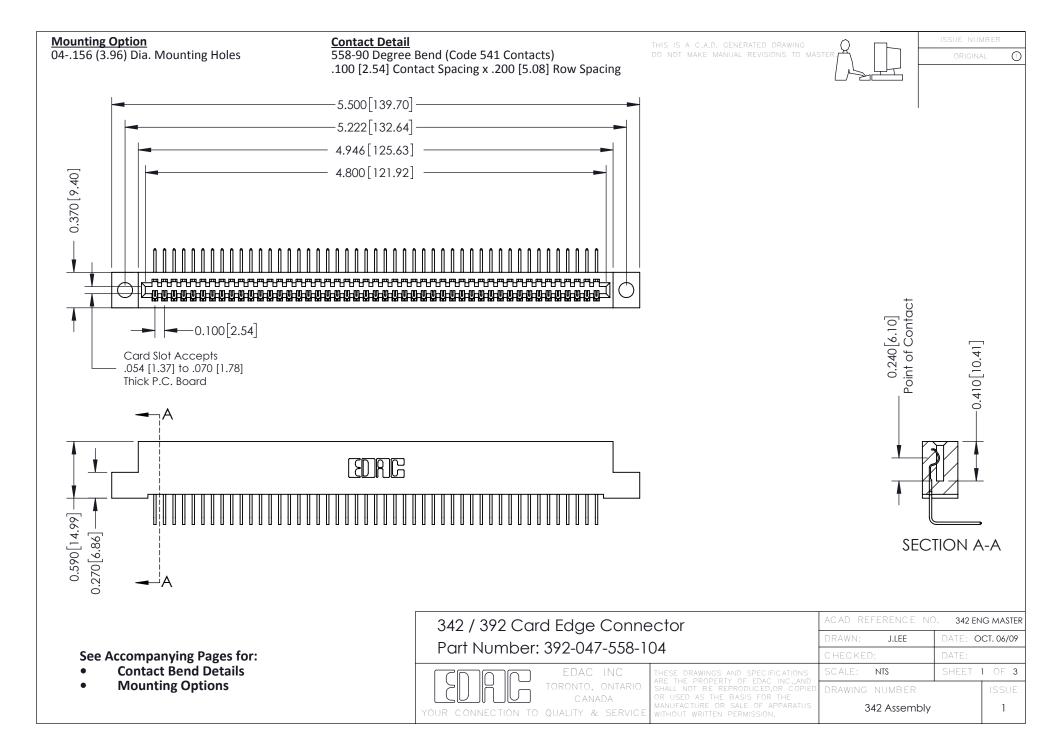

THIS IS A C.A.D. GENERATED DRAWING DO NOT MAKE MANUAL REVISIONS TO MASTER. ISSUE NUMBER

ORIGINAL

1



| 342 / 392 Series Card Edge Connector<br>Contact Bend Detail |                                                                                                                                                                                                  | ACAD REFERENCE NO. 342 ENG MASTER |             |                  |        |
|-------------------------------------------------------------|--------------------------------------------------------------------------------------------------------------------------------------------------------------------------------------------------|-----------------------------------|-------------|------------------|--------|
|