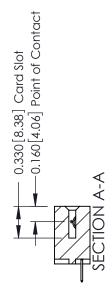

## **Contact Detail**

520-P.C. Tail .030x.018(0.76x0.46) - Tail LG=.175(4.45) .156 [3.96] Contact Spacing x .200 [5.08] Row Spacing

THIS IS A C.A.D. GENERATED DRAWING DO NOT MAKE MANUAL REVISIONS TO MASTER.