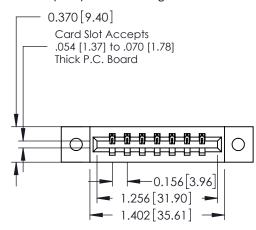

## **Contact Detail**

520-P.C. Tail .030x.018(0.76x0.46) - Tail LG=.175(4.45) .156 [3.96] Contact Spacing x .200 [5.08] Row Spacing

THIS IS A C.A.D. GENERATED DRAWING DO NOT MAKE MANUAL REVISIONS TO MASTER.