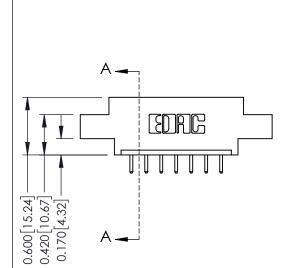

## **Mounting Option**

02-.128 (3.25) Dia. Mounting Holes

## **Contact Detail**

520-P.C. Tail .030x.018(0.76x0.46) - Tail LG=.175(4.45) .156 [3.96] Contact Spacing x .200 [5.08] Row Spacing

THIS IS A C.A.D. GENERATED DRAWING DO NOT MAKE MANUAL REVISIONS TO MASTER.