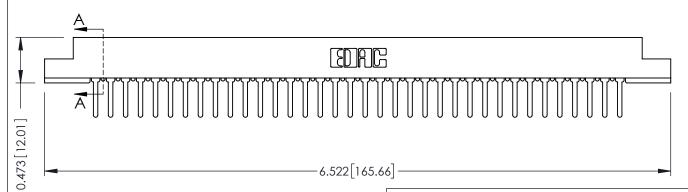

## **SECTION A-A**

**See Accompanying Pages for:** 

- **Contact Bend Details**
- **Mounting Options**

307 / 357 Card Edge Connector Part Number: 357-072-422-208

**EDAC INC** TORONTO, ONTARIO CANADA

THESE DRAWINGS AND SPECIFICATIONS ARE THE PROPERTY OF EDAC INC.,AND SHALL NOT BE REPRODUCED, OR COPIED OR USED AS THE BASIS FOR THE MANUFACTURE OR SALE OF APPARATUS WITHOUT WRITTEN PERMISSION.