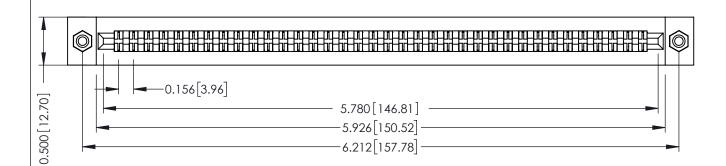

**Mounting Option** #4-40 Unified Threaded Inserts **Contact Detail** 

PC Tail .046x.013(1.17x0.33) - Tail LG=.358(9.09) .156 [3.96] Contact Spacing x .200 [5.08] Row Spacing

THIS IS A C.A.D. GENERATED DRAWING DO NOT MAKE MANUAL REVISIONS TO MASTER.

## **SECTION A-A**

**See Accompanying Pages for:** 

- **Contact Bend Details**
- **Mounting Options**

307 / 357 Card Edge Connector Part Number: 357-072-422-208

**EDAC INC** TORONTO, ONTARIO CANADA

THESE DRAWINGS AND SPECIFICATIONS ARE THE PROPERTY OF EDAC INC.,AND SHALL NOT BE REPRODUCED, OR COPIED OR USED AS THE BASIS FOR THE MANUFACTURE OR SALE OF APPARATUS WITHOUT WRITTEN PERMISSION.