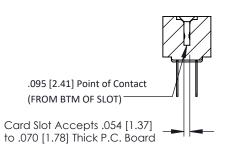

**Mounting Option** #4-40 Unified Threaded Inserts **Contact Detail** 

PC Tail .046x.013(1.17x0.33) - Tail LG=.358(9.09) .156 [3.96] Contact Spacing x .200 [5.08] Row Spacing

THIS IS A C.A.D. GENERATED DRAWING DO NOT MAKE MANUAL REVISIONS TO MASTER.

## **SECTION A-A**

**See Accompanying Pages for:** 

- **Contact Bend Details**
- **Mounting Options**

307 / 357 Card Edge Connector Part Number: 357-072-422-208

**EDAC INC** TORONTO, ONTARIO CANADA

THESE DRAWINGS AND SPECIFICATIONS ARE THE PROPERTY OF EDAC INC.,AND SHALL NOT BE REPRODUCED, OR COPIED OR USED AS THE BASIS FOR THE MANUFACTURE OR SALE OF APPARATUS WITHOUT WRITTEN PERMISSION.