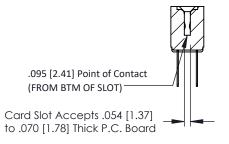

**Mounting Option** M3-0.5 Metric Threaded Inserts **Contact Detail** 

PC Tail .046x.013(1.17x0.33) - Tail LG=.358(9.09) .156 [3.96] Contact Spacing x .200 [5.08] Row Spacing





## **See Accompanying Pages for:**

- **Contact Bend Details**
- **Mounting Options**

## SECTION A-A

307 ENG MASTER DATE: AUG. 11/09

SHEET 1 OF 3



| 307 / 357 Card Edge Connector<br>Part Number: 357-018-522-207         |                                                                                                                                                                                                 | ACAD REFERENCE NO. |             |
|-----------------------------------------------------------------------|-------------------------------------------------------------------------------------------------------------------------------------------------------------------------------------------------|--------------------|-------------|
|                                                                       |