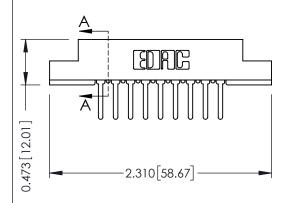

## SECTION A-A

307 ENG MASTER DATE: AUG. 11/09

SHEET 1 OF 3

| 307 / 357 Card Edge Connector<br>Part Number: 357-018-522-207         |                                                                                                                                                                                                 | ACAD REFERENCE NO. |             |
|-----------------------------------------------------------------------|-------------------------------------------------------------------------------------------------------------------------------------------------------------------------------------------------|--------------------|-------------|
|                                                                       |                                                                                                                                                                                                 | DRAWN:             | J.LEE       |
|                                                                       |                                                                                                                                                                                                 | CHECKED:           |             |
| EDAC INC TORONTO, ONTARIO CANADA YOUR CONNECTION TO QUALITY & SERVICE | THESE DRAWINGS AND SPECIFICATIONS ARE THE PROPERTY OF EDAC INC.,AND SHALL NOT BE REPRODUCED,OR COPIED OR USED AS THE BASIS FOR THE MANUFACTURE OR SALE OF APPARATUS WITHOUT WRITTEN PERMISSION. | SCALE:             | NTS         |
|                                                                       |                                                                                                                                                                                                 | DRAWING            | NUMBER      |
|                                                                       |                                                                                                                                                                                                 | 30                 | 07 Assembly |