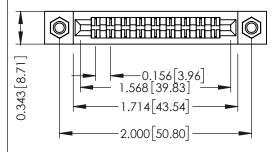

**Mounting Option** M3-0.5 Metric Threaded Inserts **Contact Detail** 

PC Tail .046x.013(1.17x0.33) - Tail LG=.358(9.09) .156 [3.96] Contact Spacing x .200 [5.08] Row Spacing