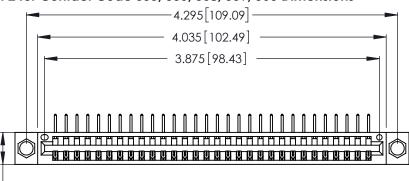

CONTACT PLATING: GOLD ON THE MATING AREA, TIN-LEAD ON THE CONTACT TAILS, NICKEL UNDERPLATE

| 346/396 SERIES CARD EDGE CONNECTOR |
|------------------------------------|
| PART NUMBER: 346-030-558-604       |

YOUR CONNECTION TO QUALITY & SERVICE

**EDAC INC** TORONTO, ONTARIO CANADA

THESE DRAWINGS AND SPECIFICATIONS ARE THE PROPERTY OF EDAC INC.,AND SHALL NOT BE REPRODUCED, OR COPIED OR USED AS THE BASIS FOR THE MANUFACTURE OR SALE OF APPARATUS WITHOUT WRITTEN PERMISSION.