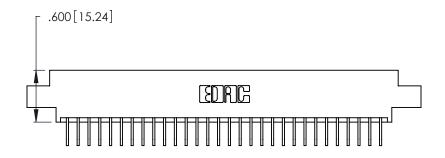

**Contact Code 560** 

INSULATOR MATERIAL: THERMOPLASTIC POLYESTER, UL 94V-0 CONTACT MATERIAL; COPPER, NICKEL, TIN ALLOY CA-725 CONTACT PLATING: GOLD ON THE MATING AREA, TIN-LEAD ON THE CONTACT TAILS, NICKEL UNDERPLATE

346/396 SERIES CARD EDGE CONNECTOR CONTACT CODE 555,556,558,559,560 DIMENSIONS

YOUR CONNECTION TO QUALITY & SERVICE

**EDAC INC** TORONTO, ONTARIO CANADA

THESE DRAWINGS AND SPECIFICATIONS ARE THE PROPERTY OF EDAC INC.,AND SHALL NOT BE REPRODUCED, OR COPIED OR USED AS THE BASIS FOR THE MANUFACTURE OR SALE OF APPARATUS WITHOUT WRITTEN PERMISSION.