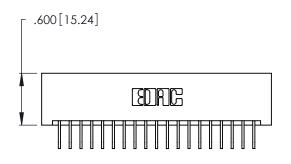

| 346/396 SERIES CARD EDGE CONNECTOR |
|------------------------------------|
| PART NUMBER: 346-019-558-101       |

**EDAC INC** TORONTO, ONTARIO CANADA

THESE DRAWINGS AND SPECIFICATIONS ARE THE PROPERTY OF EDAC INC.,AND SHALL NOT BE REPRODUCED, OR COPIED OR USED AS THE BASIS FOR THE MANUFACTURE OR SALE OF APPARATUS WITHOUT WRITTEN PERMISSION.

YOUR CONNECTION TO QUALITY & SERVICE

**EDAC INC** TORONTO, ONTARIO CANADA

346/396 SERIES CARD EDGE CONNECTOR

CONTACT CODE 555,556,558,559,560 DIMENSIONS

THESE DRAWINGS AND SPECIFICATIONS ARE THE PROPERTY OF EDAC INC.,AND SHALL NOT BE REPRODUCED, OR COPIED OR USED AS THE BASIS FOR THE MANUFACTURE OR SALE OF APPARATUS WITHOUT WRITTEN PERMISSION.