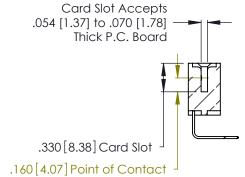

Contact Dimensions:
558-90 Degree Bend (Code 541 Contacts)
See Sheet 2 for Contact Code 555, 556, 558, 559, 560 Dimensions

THIS IS A C.A.D. GENERATED DRAWING DO NOT MAKE MANUAL REVISIONS TO MASTER.

ISSUE NUMBER

ORIGINAL

1

- INSULATOR MATERIAL: THERMOPLASTIC POLYESTER, UL 94V-0 CONTACT MATERIAL; COPPER, NICKEL, TIN\_ALLOY CA-725
- CONTACT PLATING: GOLD ON THE MATING AREA, TIN-LEAD ON THE CONTACT TAILS, NICKEL UNDERPLATE