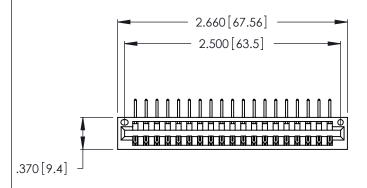

Contact Dimensions:
558-90 Degree Bend (Code 541 Contacts)
See Sheet 2 for Contact Code 555, 556, 558, 559, 560 Dimensions

THIS IS A C.A.D. GENERATED DRAWING DO NOT MAKE MANUAL REVISIONS TO MASTER.

ISSUE NUMBER

ORIGINAL

1

- INSULATOR MATERIAL: THERMOPLASTIC POLYESTER, UL 94V-0 CONTACT MATERIAL; COPPER, NICKEL, TIN\_ALLOY CA-725
- CONTACT PLATING: GOLD ON THE MATING AREA, TIN-LEAD ON THE CONTACT TAILS, NICKEL UNDERPLATE

| 346/396 SERIES CARD EDGE CONNECTOR |
|------------------------------------|
| PART NUMBER: 346-019-558-101       |

**EDAC INC** TORONTO, ONTARIO CANADA

THESE DRAWINGS AND SPECIFICATIONS ARE THE PROPERTY OF EDAC INC.,AND SHALL NOT BE REPRODUCED, OR COPIED OR USED AS THE BASIS FOR THE MANUFACTURE OR SALE OF APPARATUS WITHOUT WRITTEN PERMISSION.