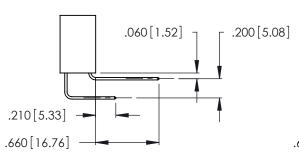

Contact Dimensions:
558-90 Degree Bend (Code 541 Contacts)
See Sheet 2 for Contact Code 555, 556, 558, 559, 560 Dimensions

THIS IS A C.A.D. GENERATED DRAWING DO NOT MAKE MANUAL REVISIONS TO MASTER.

ISSUE NUMBER

ORIGINAL

1

- INSULATOR MATERIAL: THERMOPLASTIC POLYESTER, UL 94V-0 CONTACT MATERIAL; COPPER, NICKEL, TIN\_ALLOY CA-725
- CONTACT PLATING: GOLD ON THE MATING AREA, TIN-LEAD ON THE CONTACT TAILS, NICKEL UNDERPLATE