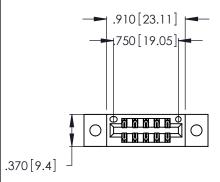

<u>Contact Dimensions:</u>
522-P.C. Tail .025 Sq. (0.64 Sq.) - Tail LG. =.440 (11.18)
.125 (3.18) Contact Spacing x .250 (6.35) Row Spacing

THIS IS A C.A.D. GENERATED DRAWING DO NOT MAKE MANUAL REVISIONS TO MASTER.

Card Slot Accepts .054 [1.37] to .070 [1.78] Thick P.C. Board

.330 [8.38] Card Slot .160 [4.07] Point of Contact ISSUE NUMBER

ORIGINAL

1

346/396 SERIES CARD EDGE CONNECTOR PART NUMBER: 346-010-522-802

YOUR CONNECTION TO QUALITY & SERVICE