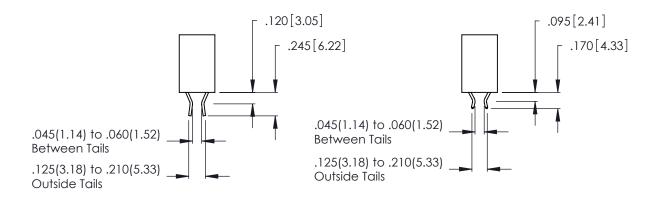

<u>Contact Dimensions:</u>
522-P.C. Tail .025 Sq. (0.64 Sq.) - Tail LG. =.440 (11.18)
.125 (3.18) Contact Spacing x .250 (6.35) Row Spacing

THIS IS A C.A.D. GENERATED DRAWING DO NOT MAKE MANUAL REVISIONS TO MASTER.