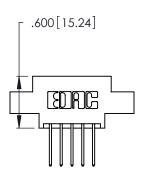

Card Slot Accepts .054 [1.37] to .070 [1.78] Thick P.C. Board

.330 [8.38] Card Slot .160 [4.07] Point of Contact ISSUE NUMBER

ORIGINAL

1

346/396 SERIES CARD EDGE CONNECTOR PART NUMBER: 346-010-522-802

YOUR CONNECTION TO QUALITY & SERVICE