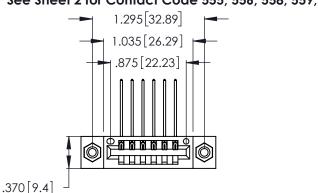

Contact Dimensions:
559-90 Degree Bend (Code 541 Contacts)
See Sheet 2 for Contact Code 555, 556, 558, 559, 560 Dimensions

- INSULATOR MATERIAL: THERMOPLASTIC POLYESTER, UL 94V-0 CONTACT MATERIAL; COPPER, NICKEL, TIN\_ALLOY CA-725
- CONTACT PLATING: GOLD ON THE MATING AREA, TIN-LEAD ON THE CONTACT TAILS, NICKEL UNDERPLATE

THIS IS A C.A.D. GENERATED DRAWING DO NOT MAKE MANUAL REVISIONS TO MASTER.

1

346/396 SERIES CARD EDGE CONNECTOR PART NUMBER: 346-006-559-108

**EDAC INC** TORONTO, ONTARIO CANADA

THESE DRAWINGS AND SPECIFICATIONS ARE THE PROPERTY OF EDAC INC., AND SHALL NOT BE REPRODUCED, OR COPIED OR USED AS THE BASIS FOR THE MANUFACTURE OR SALE OF APPARATUS WITHOUT WRITTEN PERMISSION.