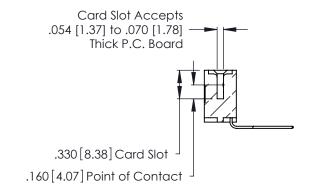

THIS IS A C.A.D. GENERATED DRAWING DO NOT MAKE MANUAL REVISIONS TO MASTER.

ISSUE NUMBER

ORIGINAL

1

**Contact Code 555** 

Contact Code 556

**Contact Code 558** 

**Contact Code 559** 

Contact Code 560

INSULATOR MATERIAL: THERMOPLASTIC POLYESTER, UL 94V-0 CONTACT MATERIAL; COPPER, NICKEL, TIN ALLOY CA-725 CONTACT PLATING: GOLD ON THE MATING AREA, TIN-LEAD

ON THE CONTACT TAILS, NICKEL UNDERPLATE

346/396 SERIES CARD EDGE CONNECTOR CONTACT CODE 555,556,558,559,560 DIMENSIONS

YOUR CONNECTION TO QUALITY & SERVICE

**EDAC INC** TORONTO, ONTARIO CANADA

THESE DRAWINGS AND SPECIFICATIONS ARE THE PROPERTY OF EDAC INC.,AND SHALL NOT BE REPRODUCED, OR COPIED OR USED AS THE BASIS FOR THE MANUFACTURE OR SALE OF APPARATUS WITHOUT WRITTEN PERMISSION.