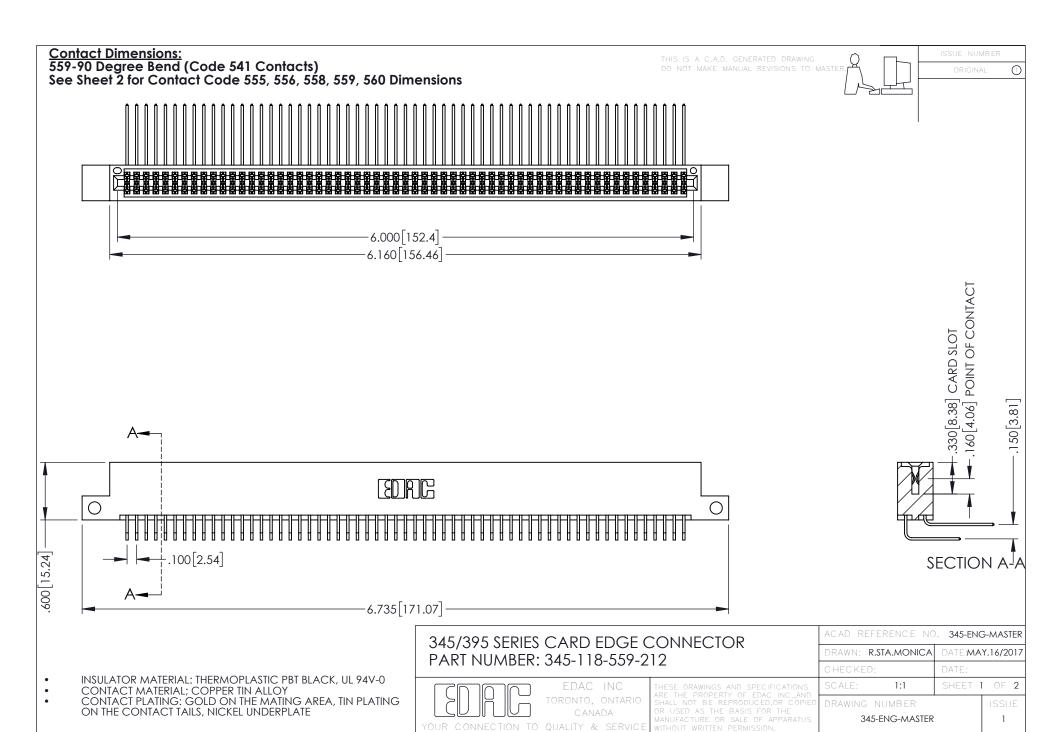

## 345/395 SERIES CARD EDGE CONNECTOR CONTACT CODE 555,556,558,559,560 DIMENSIONS

YOUR CONNECTION TO QUALITY & SERVICE

|   | ACAD REFERENCE NO. 345-ENG-MASTER |                  |
|---|-----------------------------------|------------------|
|   | DRAWN: R.STA.MONICA               | DATE:MAY.16/2017 |
|   | CHECKED:                          | DATE:            |
|   | SCALE: 1:1                        | SHEET 2 OF 2     |
| D | DRAWING NUMBER                    | ISSUE            |