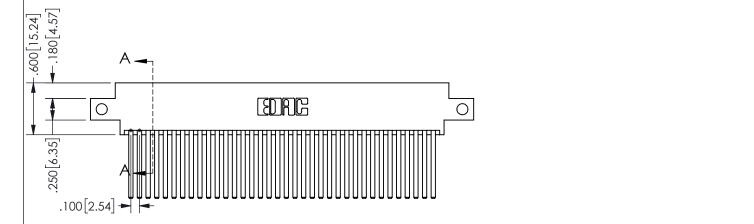

## SECTION A-A

<u>Contact Dimensions:</u> 544-Wire Wrap .050x.025(1.27x0.64) - Tail LG=.750(19.05)

.100 (2.54) Contact Spacing x .200 (5.08) Row Spacing

345/395 SERIES CARD EDGE CONNECTOR PART NUMBER: 345-072-544-812

**EDAC INC** TORONTO, ONTARIO CANADA

THESE DRAWINGS AND SPECIFICATIONS ARE THE PROPERTY OF EDAC INC.,AND SHALL NOT BE REPRODUCED,OR COPIED OR USED AS THE BASIS FOR THE MANUFACTURE OR SALE OF APPARATUS WITHOUT WRITTEN PERMISSION.

|                     | 0.  |                  | , , , , , |
|---------------------|-----|------------------|-----------|
| ACAD REFERENCE NO.  |     | 345-ENG-MASTER   |           |
| DRAWN: R.STA.MONICA |     | DATE:MAY.16/2017 |           |
| CHECKED:            |     | DATE:            |           |
| SCALE:              | NTS | SHEET            | OF 2      |
| DRAWING NUMBER      |     |                  | ISSUE     |
| 345-ENG-MASTER      |     |                  | 1         |