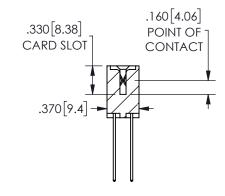

ISSUE NUMBER ORIGINAL

1

**Contact Code 558** 

Contact Code 559

**Contact Code 560** 

INSULATOR MATERIAL: THERMOPLASTIC POLYESTER, UL 94V-0 DAP MATERIAL AVAILABLE UPON REQUEST

CONTACT MATERIAL; COPPER ALLOY

CONTACT PLATING: GOLD ON THE MATING AREA, TIN PLATING ON THE CONTACT TAILS, NICKEL UNDERPLATE

## 345/395 SERIES CARD EDGE CONNECTOR CONTACT CODE 555,556,558,559,560 DIMENSIONS

YOUR CONNECTION TO QUALITY & SERVICE

**EDAC INC** TORONTO, ONTARIO CANADA

THESE DRAWINGS AND SPECIFICATIONS ARE THE PROPERTY OF EDAC INC.,AND SHALL NOT BE REPRODUCED, OR COPIED OR USED AS THE BASIS FOR THE MANUFACTURE OR SALE OF APPARATUS WITHOUT WRITTEN PERMISSION.

|  | ACAD REFERENCE NO.  | 345-ENG-MASTER   |
|--|---------------------|------------------|
|  | DRAWN: R.STA.MONICA | DATE:MAY.16/2017 |
|  | CHECKED:            | DATE:            |
|  | SCALE: 1:1          | SHEET 2 OF 2     |
|  | DRAWING NUMBER      | ISSUE            |
|  | 345-ENG-MASTER      | 1                |