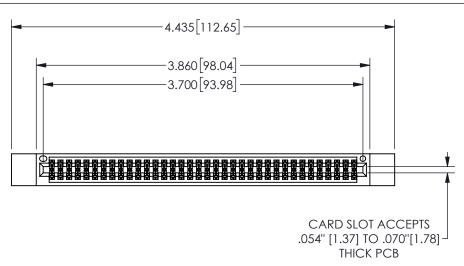

**EDAC INC** TORONTO, ONTARIO CANADA

THESE DRAWINGS AND SPECIFICATIONS ARE THE PROPERTY OF EDAC INC.,AND SHALL NOT BE REPRODUCED,OR COPIED OR USED AS THE BASIS FOR THE MANUFACTURE OR SALE OF APPARATUS WITHOUT WRITTEN PERMISSION.

|                     | 0.  |                  | , , , , , |
|---------------------|-----|------------------|-----------|
| ACAD REFERENCE NO.  |     | 345-ENG-MASTER   |           |
| DRAWN: R.STA.MONICA |     | DATE:MAY.16/2017 |           |
| CHECKED:            |     | DATE:            |           |
| SCALE:              | NTS | SHEET            | OF 2      |
| DRAWING NUMBER      |     |                  | ISSUE     |
| 345-ENG-MASTER      |     |                  | 1         |