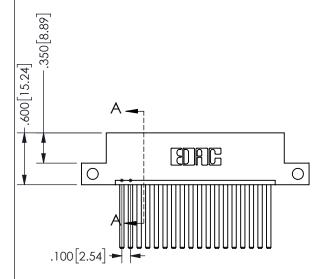

ORIGINAL 1

ISSUE NUMBER

**Contact Code 558** 

Contact Code 559

Contact Code 560

INSULATOR MATERIAL: THERMOPLASTIC POLYESTER, UL 94V-0 DAP MATERIAL AVAILABLE UPON REQUEST

CONTACT MATERIAL; COPPER ALLOY CONTACT PLATING: GOLD ON THE MATING AREA, TIN PLATING ON THE CONTACT TAILS, NICKEL UNDERPLATE

345/395 SERIES CARD EDGE CONNECTOR CONTACT CODE 555,556,558,559,560 DIMENSIONS

YOUR CONNECTION TO QUALITY & SERVICE

**EDAC INC** TORONTO, ONTARIO CANADA

THESE DRAWINGS AND SPECIFICATIONS ARE THE PROPERTY OF EDAC INC.,AND SHALL NOT BE REPRODUCED, OR COPIED OR USED AS THE BASIS FOR THE MANUFACTURE OR SALE OF APPARATUS WITHOUT WRITTEN PERMISSION.