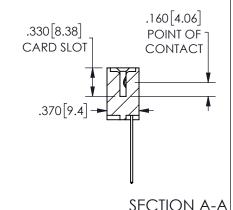

ORIGINAL 1

ISSUE NUMBER

**Contact Code 558** 

Contact Code 559

Contact Code 560

INSULATOR MATERIAL: THERMOPLASTIC POLYESTER, UL 94V-0 DAP MATERIAL AVAILABLE UPON REQUEST

CONTACT MATERIAL; COPPER ALLOY CONTACT PLATING: GOLD ON THE MATING AREA, TIN PLATING ON THE CONTACT TAILS, NICKEL UNDERPLATE

345/395 SERIES CARD EDGE CONNECTOR CONTACT CODE 555,556,558,559,560 DIMENSIONS

YOUR CONNECTION TO QUALITY & SERVICE

**EDAC INC** TORONTO, ONTARIO CANADA

THESE DRAWINGS AND SPECIFICATIONS ARE THE PROPERTY OF EDAC INC.,AND SHALL NOT BE REPRODUCED, OR COPIED OR USED AS THE BASIS FOR THE MANUFACTURE OR SALE OF APPARATUS WITHOUT WRITTEN PERMISSION.