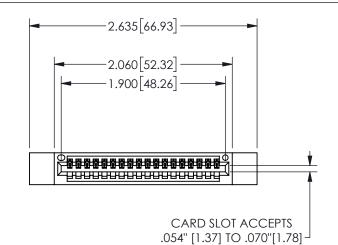

THIS IS A C.A.D. GENERATED DRAWING DO NOT MAKE MANUAL REVISIONS TO MASTER.

ISSUE NUMBER

ORIGINAL

THICK PCB

<u>Contact Dimensions:</u> 544-Wire Wrap .050x.025(1.27x0.64) - Tail LG=.750(19.05)

.100 (2.54) Contact Spacing x .200 (5.08) Row Spacing

## 345/395 SERIES CARD EDGE CONNECTOR PART NUMBER: 345-018-544-112

YOUR CONNECTION TO QUALITY & SERVICE

**EDAC INC** TORONTO, ONTARIO CANADA

THESE DRAWINGS AND SPECIFICATIONS ARE THE PROPERTY OF EDAC INC.,AND SHALL NOT BE REPRODUCED,OR COPIED OR USED AS THE BASIS FOR THE MANUFACTURE OR SALE OF APPARATUS WITHOUT WRITTEN PERMISSION.