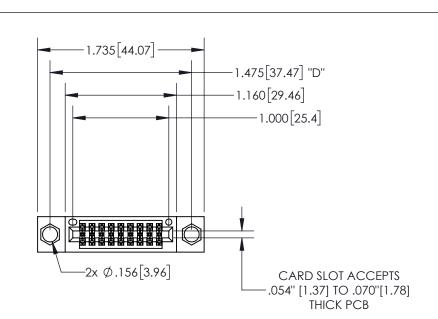

## 345/395 SERIES CARD EDGE CONNECTOR PART NUMBER: 345-018-521-204

YOUR CONNECTION TO QUALITY & SERVICE

**EDAC INC** TORONTO, ONTARIO CANADA

THESE DRAWINGS AND SPECIFICATIONS ARE THE PROPERTY OF EDAC INC., AND SHALL NOT BE REPRODUCED, OR COPIED OR USED AS THE BASIS FOR THE MANUFACTURE OR SALE OF APPARATUS WITHOUT WRITTEN PERMISSION.

| ACAD REFERENCE NO.  | 345-ENG-MASTER   |
|---------------------|------------------|
| DRAWN: R.STA.MONICA | DATE:MAY.16/2017 |
| CHECKED:            | DATE:            |
| SCALE: 1:1          | SHEET 1 OF 2     |
| DRAWING NUMBER      | ISSUE            |
| 345-ENG-MASTE       | R 1              |