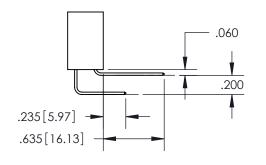

ISSUE NUMBER ORIGINAL

1

**Contact Code 558** 

## Contact Code 559

**Contact Code 560** 

- INSULATOR MATERIAL: THERMOPLASTIC POLYESTER, UL 94V-0
- DAP MATERIAL AVAILABLE UPON REQUEST
- CONTACT MATERIAL; COPPER ALLOY

CONTACT PLATING: GOLD ON THE MATING AREA, TIN PLATING ON THE CONTACT TAILS, NICKEL UNDERPLATE

\*FOR ALL OTHER SPECIFICATIONS REFER TO SHEET 3\*

## 345/395 SERIES CARD EDGE CONNECTOR CONTACT CODE 555,556,558,559,560 DIMENSIONS

YOUR CONNECTION TO QUALITY & SERVICE

**EDAC INC** TORONTO, ONTARIO CANADA

THESE DRAWINGS AND SPECIFICATIONS ARE THE PROPERTY OF EDAC INC.,AND SHALL NOT BE REPRODUCED, OR COPIED OR USED AS THE BASIS FOR THE MANUFACTURE OR SALE OF APPARATUS WITHOUT WRITTEN PERMISSION.