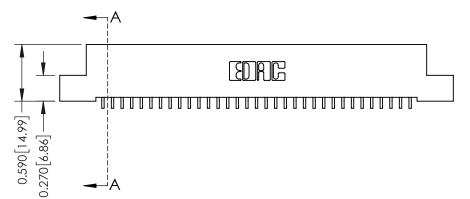

342 / 392 Card Edge Connector Part Number: 342-033-559-108

YOUR CONNECTION TO QUALITY & SERVICE

CANADA

342 ENG MASTER J.LEE DATE: OCT. 06/09 SHEET 1 OF 3

342 Assembly

THIS IS A C.A.D. GENERATED DRAWING DO NOT MAKE MANUAL REVISIONS TO MASTER. ISSUE NUMBER