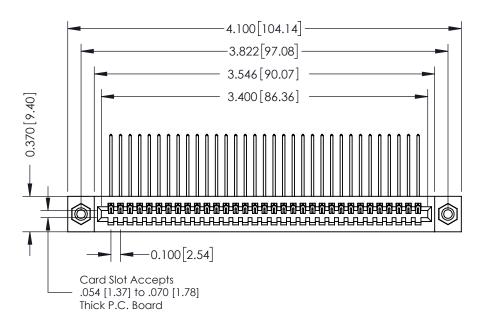

342 / 392 Card Edge Connector Part Number: 342-033-559-108

YOUR CONNECTION TO QUALITY & SERVICE

CANADA

342 ENG MASTER J.LEE DATE: OCT. 06/09 SHEET 1 OF 3

342 Assembly

THIS IS A C.A.D. GENERATED DRAWING DO NOT MAKE MANUAL REVISIONS TO MASTER. ISSUE NUMBER