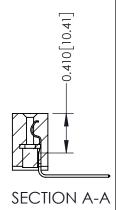

342 / 392 Card Edge Connector Part Number: 342-033-559-108

YOUR CONNECTION TO QUALITY & SERVICE

CANADA

342 ENG MASTER J.LEE DATE: OCT. 06/09 SHEET 1 OF 3

342 Assembly

THIS IS A C.A.D. GENERATED DRAWING DO NOT MAKE MANUAL REVISIONS TO MASTER. ISSUE NUMBER