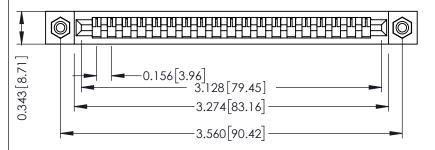

**Mounting Option** #4-40 Unified Threaded Inserts **Contact Detail** 

Wire Wrap .046x.013(1.17x0.33) - Tail LG=.520(13.21) .156 [3.96] Contact Spacing x .200 [5.08] Row Spacing

THIS IS A C.A.D. GENERATED DRAWING DO NOT MAKE MANUAL REVISIONS TO MASTER.