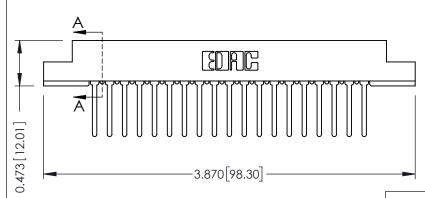

## SECTION A-A

.175 [4.45] Point of Contact (FROM BTM OF SLOT) Card Slot Accepts .054 [1.37] to .070 [1.78] Thick P.C. Board