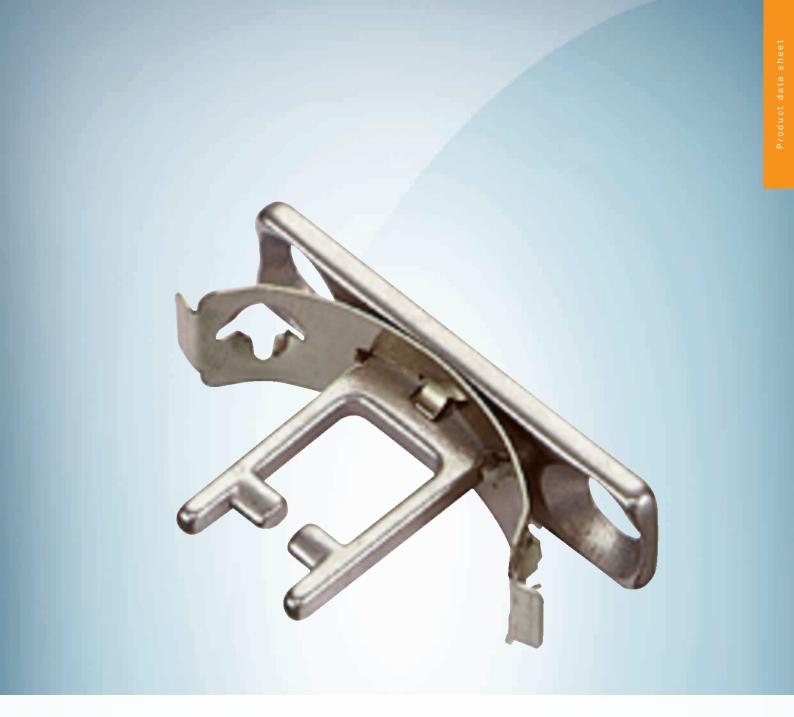

iE17-S1

### Technical specifications

| Accessory group  | Actuators                                 |
|------------------|-------------------------------------------|
| Description      | Self ejecting against simple manipulation |
| Design           | Straight                                  |
| Actuation option | Rigid                                     |
| Min. door radius | ≥ 175 mm                                  |