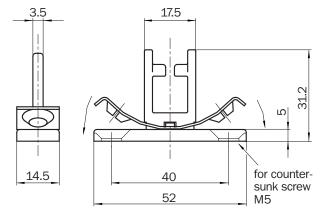

her models and accessories → www.sick.com/

## Detailed technical data

### Technical specifications

| Accessory group  | Actuators                                 |
|------------------|-------------------------------------------|
| Description      | Self ejecting against simple manipulation |
| Design           | Straight                                  |
| Actuation option | Rigid                                     |
| Min. door radius | ≥ 175 mm                                  |

#### Classifications

| 27279290 |
|----------|
| 27279290 |
| 21219290 |
| 27279222 |
| 27279222 |
| 27279222 |
| 27279222 |
| 27279222 |
| 27270612 |
| 27270612 |
| 27270612 |
| EC002594 |
| EC002594 |
| EC002594 |
| EC002594 |
| 31251501 |
|          |

## Dimensional drawing (Dimensions in mm (inch))



## SICK AT A GLANCE

SICK is one of the leading manufacturers of intelligent sensors and sensor solutions for industrial applications. A unique range of products and services creates the perfect basis for controlling processes securely and efficiently, protecting individuals from accidents and preventing damage to the environment.

We have extensive experience in a wide range of industries and understand their processes and requirements. With intelligent sensors, we can deliver exactly what our customers need. In application centers in Europe, Asia and North America, system solutions are tested and optimized in accordance with customer specifications. All this makes us a reliable supplier and development partner.

Comprehensive services complete our offering: SICK LifeTime Services provi