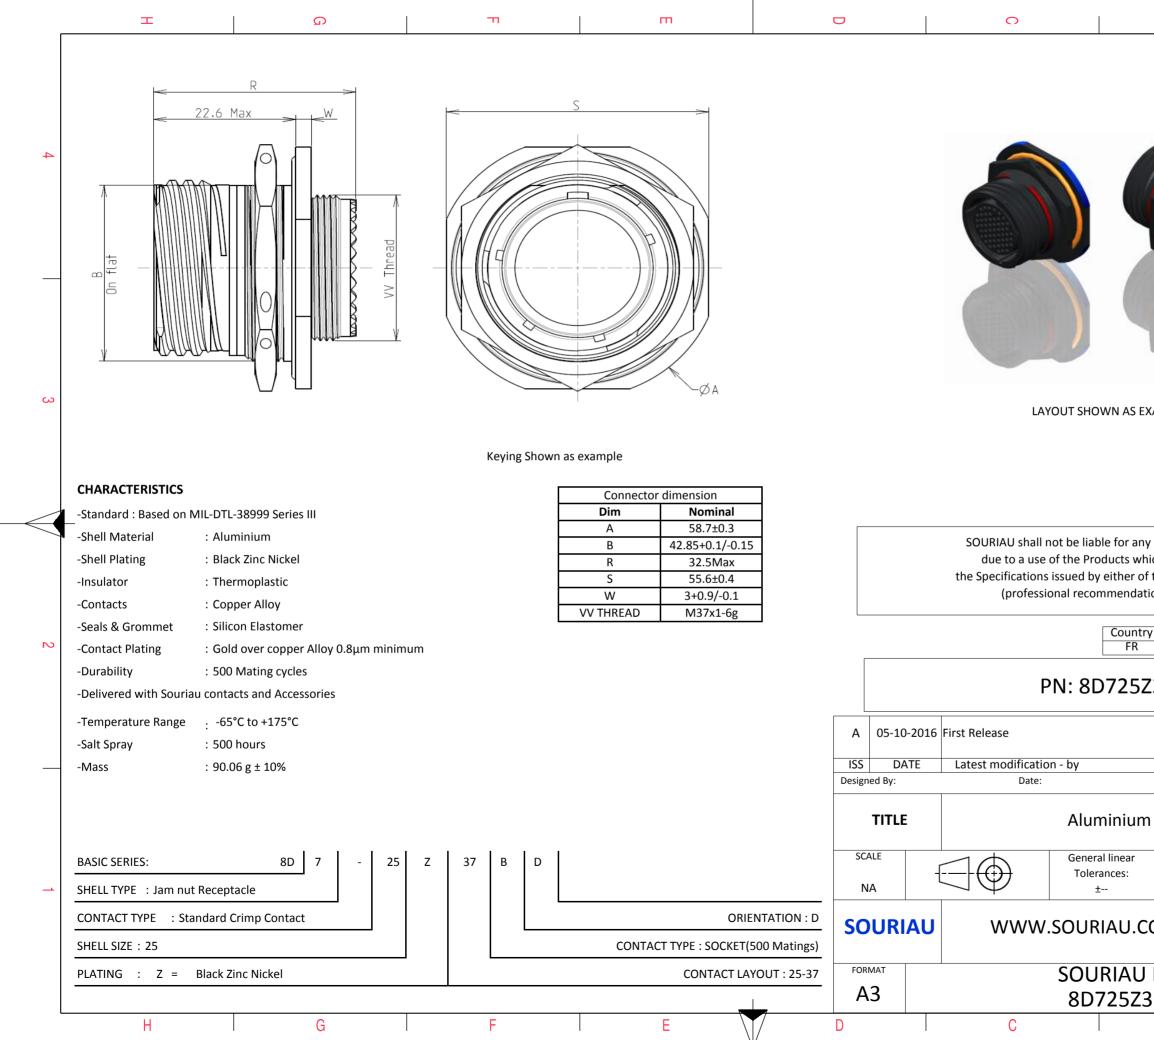

|                                                                       | Ξ                                |                             | A                                                   |        |   |  |  |  |  |
|-----------------------------------------------------------------------|----------------------------------|-----------------------------|-----------------------------------------------------|--------|---|--|--|--|--|
|                                                                       |                                  | ·                           |                                                     |        |   |  |  |  |  |
|                                                                       |                                  |                             |                                                     |        |   |  |  |  |  |
|                                                                       |                                  |                             |                                                     |        |   |  |  |  |  |
|                                                                       |                                  |                             |                                                     |        | 4 |  |  |  |  |
|                                                                       | 110                              |                             |                                                     |        |   |  |  |  |  |
|                                                                       |                                  |                             |                                                     |        |   |  |  |  |  |
|                                                                       |                                  |                             |                                                     |        |   |  |  |  |  |
|                                                                       |                                  |                             |                                                     |        |   |  |  |  |  |
|                                                                       |                                  |                             |                                                     |        |   |  |  |  |  |
|                                                                       |                                  |                             |                                                     |        |   |  |  |  |  |
|                                                                       |                                  |                             |                                                     |        |   |  |  |  |  |
| S EXA                                                                 | AMPLE                            |                             |                                                     |        | 3 |  |  |  |  |
|                                                                       |                                  |                             |                                                     |        |   |  |  |  |  |
|                                                                       |                                  |                             |                                                     |        |   |  |  |  |  |
|                                                                       |                                  |                             |                                                     |        |   |  |  |  |  |
|                                                                       | non-conformit                    |                             |                                                     |        |   |  |  |  |  |
| s which does not comply with<br>er of the Parties or by a third party |                                  |                             |                                                     |        |   |  |  |  |  |
| ndation, technical notice.)                                           |                                  |                             |                                                     |        |   |  |  |  |  |
| untry<br>FR                                                           | Jurisd                           | liction & Con<br>Not Listed | trol List                                           |        | 2 |  |  |  |  |
| 573                                                                   |                                  |                             |                                                     |        |   |  |  |  |  |
| 5Z37BD                                                                |                                  |                             |                                                     |        |   |  |  |  |  |
|                                                                       |                                  |                             |                                                     |        |   |  |  |  |  |
|                                                                       |                                  | CUSTOME                     | R DRAWING                                           | MOD N° |   |  |  |  |  |
| um                                                                    | Receptacl                        | e 80 ceri                   | <u>م</u>                                            |        |   |  |  |  |  |
|                                                                       | ncceptaci                        |                             |                                                     |        |   |  |  |  |  |
| ar                                                                    |                                  |                             | / PROJECT<br>5 <b>59</b>                            |        | 1 |  |  |  |  |
|                                                                       | This document is the property of |                             |                                                     |        |   |  |  |  |  |
| J.CC                                                                  | DM                               |                             | SOURIAU<br>st not be reproduc<br>licated without pe |        |   |  |  |  |  |
|                                                                       | DRG N°                           |                             |                                                     | SHEET  |   |  |  |  |  |
|                                                                       | 7BD-C                            | ,                           |                                                     | 1/2    |   |  |  |  |  |
| _                                                                     | В                                |                             | А                                                   |        |   |  |  |  |  |
|                                                                       |                                  |                             |                                                     |        |   |  |  |  |  |