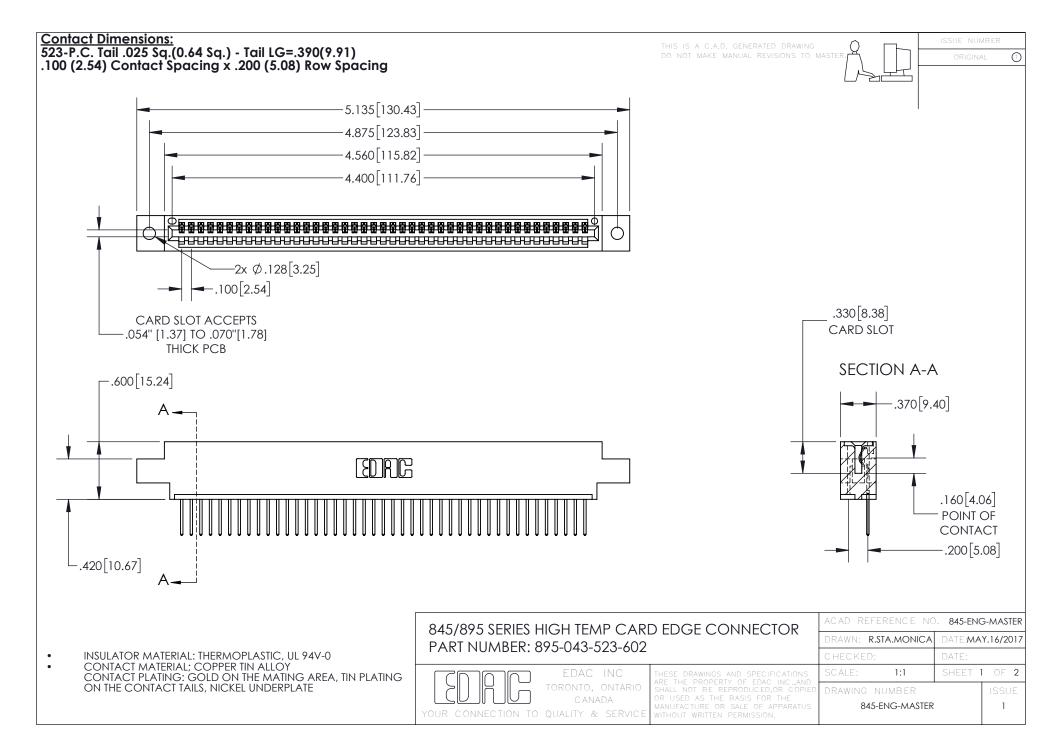

- INSULATOR MATERIAL: THERMOPLASTIC POLYESTER, UL 94V-0 DAP MATERIAL AVAILABLE UPON REQUEST
- CONTACT MATERIAL; COPPER ALLOY

CONTACT PLATING: GOLD ON THE MATING AREA, TIN PLATING ON THE CONTACT TAILS, NICKEL UNDERPLATE