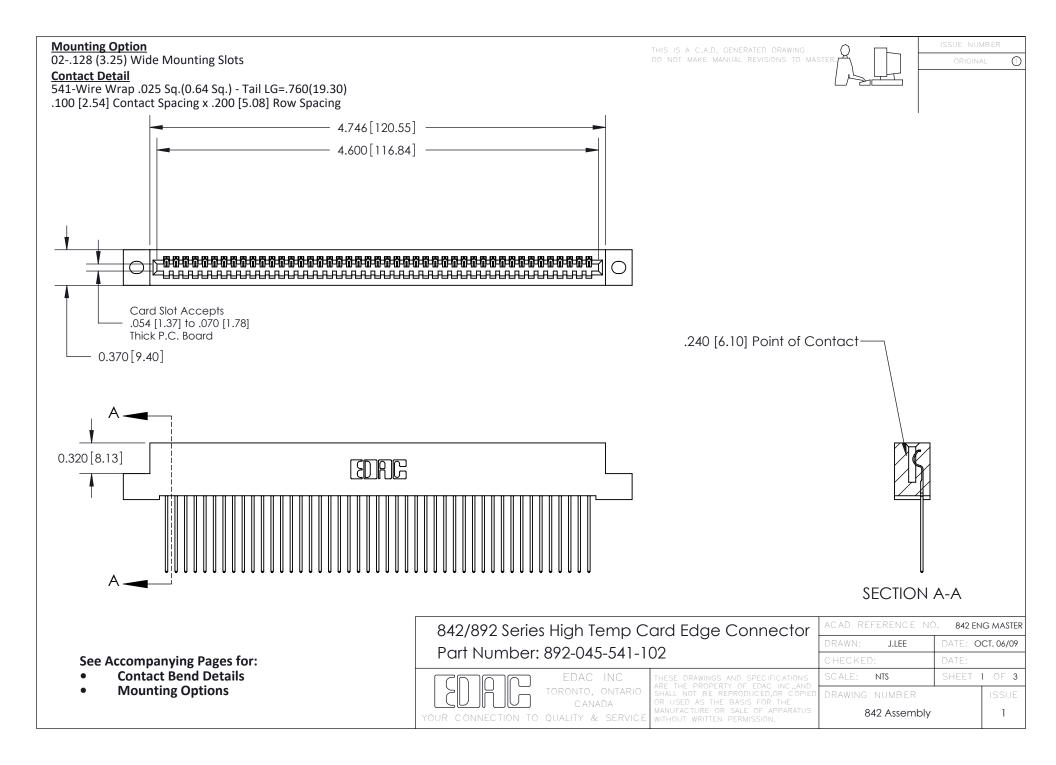

THIS IS A C.A.D. GENERATED DRAWING DO NOT MAKE MANUAL REVISIONS TO MASTER

ORIGINAL (1)



| 842/892 Series High Temp Card Edge Connector<br>Contact Bend Detail |                                                                                                 | ACAD REFERENCE NO. 842 ENG MASTER |             |                  |        |
|---------------------------------------------------------------------|-------------------------------------------------------------------------------------------------|-----------------------------------|-------------|------------------|--------|
|                                                                     |                                                                                                 | DRAWN:                            | J.LEE