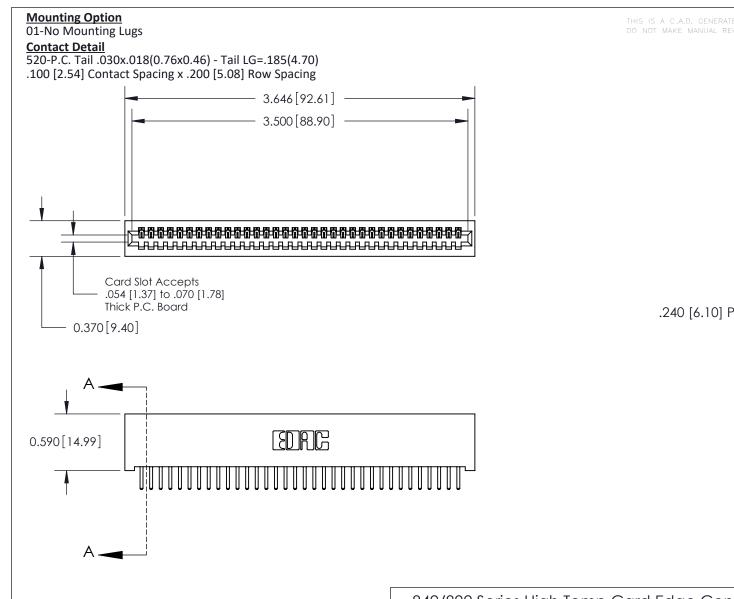

.240 [6.10] Point of Contact-

842/892 Series High Temp Card Edge Connector Part Number: 892-034-520-101

842 ENG MASTER J.LEE DATE: OCT. 06/09

SECTION A-A

842 Assembly

SHEET 1 OF 3

**See Accompanying Pages for:** 

- **Contact Bend Details**
- **Mounting Options**

YOUR CONNECTION TO QUALITY & SERVICE

THIS IS A C.A.D. GENERATED DRAWING DO NOT MAKE MANUAL REVISIONS TO MASTER

ORIGINAL (1)

| 842/892 Series High Temp Card Edge Connector<br>Contact Bend Detail |                                                                                                 | ACAD REFERENCE NO. 842 ENG MASTER |             |                  |        |
|---------------------------------------------------------------------|-------------------------------------------------------------------------------------------------|-----------------------------------|-------------|------------------|--------|
|                                                                     |                                                                                                 | DRAWN:                            | J.LEE       | DATE: OCT. 06/09 |        |
|                                                                     |                                                                                                 | CHECKED:                          |             | DATE:            |        |
| EDAC INC                                                            | THESE DRAWINGS AND SPECIFICATIONS ARE THE PROPERTY OF EDAC INCAND                               | SCALE:                            | NTS         | SHEET :          | 2 OF 3 |
| TORONTO, ONTARIO                                                    | SHALL NOT BE REPRODUCED,OR COPIED OR USED AS THE BASIS FOR THE MANUFACTURE OR SALE OF APPARATUS | DRAWING                           | NUMBER      |                  | ISSUE  |
| YOUR CONNECTION TO QUALITY & SERVICE                                |                                                                                                 | 8                                 | 42 Assembly |                  | 1      |