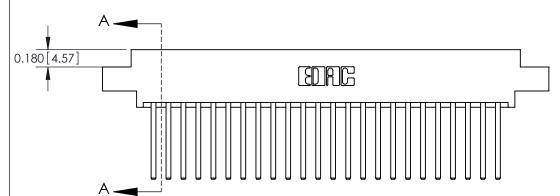

ISSUE NUMBER

ORIGINAL

1

|                     | 837/887 Series High Temp Card Edge Connector                                                                                                                                                                                                                           |                                  | ACAD REFERENCE | NO. 837 EN       | 837 ENG MASTER |  |
|---------------------|------------------------------------------------------------------------------------------------------------------------------------------------------------------------------------------------------------------------------------------------------------------------|----------------------------------|----------------|------------------|----------------|--|
| Contact Bend Detail |                                                                                                                                                                                                                                                                        | DRAWN: J.LEE                     | DATE: OC       | DATE: OCT. 06/09 |                |  |
|                     | Confact bend Defail                                                                                                                                                                                                                                                    |                                  | CHECKED:       | DATE:            | DATE:          |  |
|                     | EDAC INC TORONTO, ONTARIO CANADA YOUR CONNECTION TO QUALITY & SERVICE  THESE DRAWINGS AND SPECIFICATIONS ARE THE PROPERTY OF EDAC INC.,AND SHALL NOT BE REPRODUCED,OR COPIED OR USED AS THE BASIS FOR THE MANUFACTURE OR SALE OF APPARATUS WITHOUT WRITTEN PERMISSION. |                                  | SCALE: NTS     | SHEET            | 2 <b>OF</b> 2  |  |
|                     |                                                                                                                                                                                                                                                                        | DRAWING NUMBER                   |                | ISSUE            |                |  |
|                     |                                                                                                                                                                                                                                                                        | MANUFACTURE OR SALE OF APPARATUS | 837 Assembly   |                  | 1              |  |