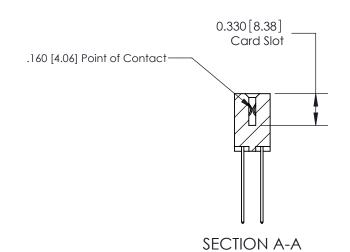

ISSUE NUMBER

ORIGINAL

1

|                     | 837/887 Series High Temp Card Edge Connector                                                                                                                                                                                                                           |                                  | ACAD REFERENCE | NO. 837 EN       | 837 ENG MASTER |  |
|---------------------|------------------------------------------------------------------------------------------------------------------------------------------------------------------------------------------------------------------------------------------------------------------------|----------------------------------|----------------|------------------|----------------|--|
| Contact Bend Detail |                                                                                                                                                                                                                                                                        | DRAWN: J.LEE                     | DATE: OC       | DATE: OCT. 06/09 |                |  |
|                     | Confact bend Defail                                                                                                                                                                                                                                                    |                                  | CHECKED:       | DATE:            | DATE:          |  |
|                     | EDAC INC TORONTO, ONTARIO CANADA YOUR CONNECTION TO QUALITY & SERVICE  THESE DRAWINGS AND SPECIFICATIONS ARE THE PROPERTY OF EDAC INC.,AND SHALL NOT BE REPRODUCED,OR COPIED OR USED AS THE BASIS FOR THE MANUFACTURE OR SALE OF APPARATUS WITHOUT WRITTEN PERMISSION. |                                  | SCALE: NTS     | SHEET            | 2 <b>OF</b> 2  |  |
|                     |                                                                                                                                                                                                                                                                        | DRAWING NUMBER                   |                | ISSUE            |                |  |
|                     |                                                                                                                                                                                                                                                                        | MANUFACTURE OR SALE OF APPARATUS | 837 Assembly   |                  | 1              |  |