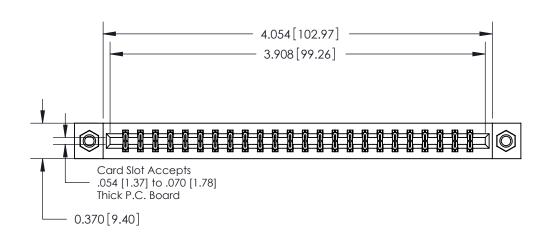

## **Contact Detail**

544-Wire Wrap .050x.025(1.27x0.64) - Tail LG=.750(19.05)

.156 [3.96] Contact Spacing x .200 [5.08] Row Spacing

THIS IS A C.A.D. GENERATED DRAWING DO NOT MAKE MANUAL REVISIONS TO MASTER.