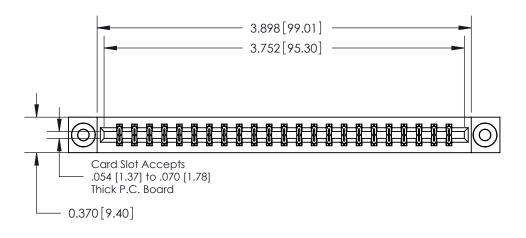

**Mounting Option** 

03-.116 (2.95) I.D. Floating Eyelets

## **Contact Detail**

523-P.C. Tail .025 Sq.(0.64 Sq.) - Tail LG=.390(9.91) .156 [3.96] Contact Spacing x .200 [5.08] Row Spacing THIS IS A C.A.D. GENERATED DRAWING DO NOT MAKE MANUAL REVISIONS TO MASTER.



ISSUE NUMBER

ORIGINAL







**See Accompanying Pages for:** 

**Contact Bend Details** 

837/887 Series High Temp Card Edge Connector Part Number: 887-046-523-203



**EDAC INC** TORONTO, ONTARIO CANADA

THESE DRAWINGS AND SPECIFICATIONS ARE THE PROPERTY OF EDAC INC.,AND SHALL NOT BE REPRODUCED, OR COPIED OR USED AS THE BASIS FOR THE MANUFACTURE OR SALE OF APPARATUS WITHOUT WRITTEN PERMISSION.

| ACAD REFERENCE NO. | 837 ENG MASTER   |  |  |
|--------------------|------------------|--|--|
| DRAWN: J.LEE       | DATE: OCT. 06/09 |  |  |
| CHECKED:           | DATE:            |  |  |
| SCALE: NTS         | SHEET 1 OF 2     |  |  |
| DRAWING NUMBER     | ISSUE            |  |  |
| 837 Assembly       | 1                |  |  |



ISSUE NUMBER

ORIGINAL

1



|                     | 837/887 Series High Temp Card Ed