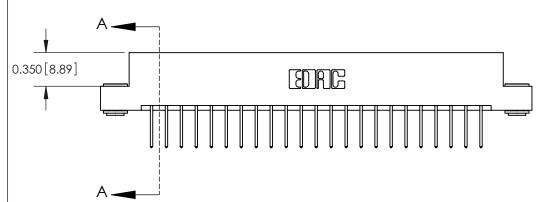

ISSUE NUMBER

ORIGINAL

**See Accompanying Pages for:** 

**Contact Bend Details** 

837/887 Series High Temp Card Edge Connector Part Number: 887-046-523-203

**EDAC INC** TORONTO, ONTARIO CANADA

THESE DRAWINGS AND SPECIFICATIONS ARE THE PROPERTY OF EDAC INC.,AND SHALL NOT BE REPRODUCED, OR COPIED OR USED AS THE BASIS FOR THE MANUFACTURE OR SALE OF APPARATUS WITHOUT WRITTEN PERMISSION.