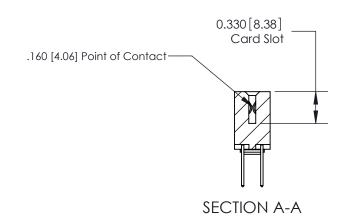

## **Contact Detail**

523-P.C. Tail .025 Sq.(0.64 Sq.) - Tail LG=.390(9.91) .156 [3.96] Contact Spacing x .200 [5.08] Row Spacing THIS IS A C.A.D. GENERATED DRAWING DO NOT MAKE MANUAL REVISIONS TO MASTER.