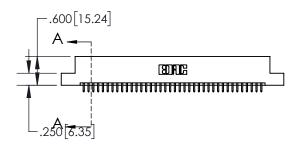

ACAD REFERENCE NO. 845-ENG-MASTER

|       | L |
|-------|---|
| STER. |   |
|       | i |
|       |   |
|       |   |

| TEK. |  |
|------|--|
|      |  |
|      |  |

| .330[8.38]<br>CARD SLOT           |
|-----------------------------------|
| 370[9.40] SECTION A-A             |
| .160[4.06]<br>POINT OF<br>CONTACT |
|                                   |