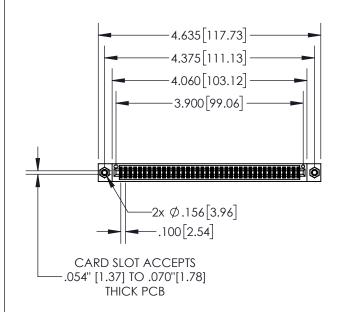

## **Contact Dimensions:** 521-P.C. Tail .025 Sq.(0.64 Sq.) - Tail LG=.150(3.81) .100 (2.54) Contact Spacing x .200 (5.08) Row Spacing

- 845/895 SERIES HIGH TEMP CARD EDGE CONNECTOR PART NUMBER: 845-076-521-208
- YOUR CONNECTION TO QUALITY & SERVICE

ACAD REFERENCE NO. 845-ENG-MASTER

|       | L |
|-------|---|
| STER. |   |
|       | i |
|       |   |
|       |   |

| TEK. |  |
|------|--|
|      |  |
|      |  |

| .330[8.38]<br>CARD SLOT           |
|-----------------------------------|
| 370[9.40] SECTION A-A             |
| .160[4.06]<br>POINT OF<br>CONTACT |
|                                   |