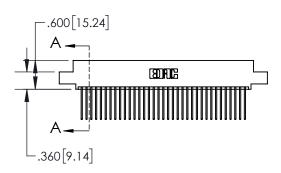

1

| .330[8.38]<br>CARD SLOT |                                   |  |  |
|-------------------------|-----------------------------------|--|--|
| -                       | .370[9.40]                        |  |  |
|                         | SECTION A-A                       |  |  |
| .150 [3.8]              | .160[4.06]<br>POINT OF<br>CONTACT |  |  |
| -                       | 200[5.08]                         |  |  |

## 845/895 SERIES HIGH TEMP CARD EDGE CONNECTOR CONTACT CODE 555,556,558,559,560 DIMENSIONS

YOUR CONNECTION TO QUALITY & SERVICE

Contact Code 559

|   | ACAD REFERENCE NO   | . 845-ENG-MASTER |
|---|---------------------|------------------|
|   | DRAWN: R.STA.MONICA | DATE:MAY.16/2017 |
|   | CHECKED:            | DATE:            |
|   | SCALE: 1:1          | SHEET 2 OF 2     |
| D | DRAWING NUMBER      | ISSUE            |