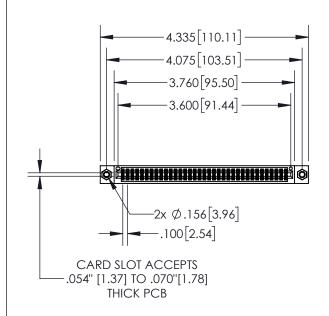

| 845/895 SERIES HIGH TEMP CARD EDGE CONNECTOR |
|----------------------------------------------|
| PART NUMBER: 845-070-542-507                 |

| ACAD REFERENCE NO. 845-ENG-MASTER |                  |  |
|-----------------------------------|------------------|--|
| DRAWN: R.STA.MONICA               | DATE:MAY.16/2017 |  |
| CHECKED:                          | DATE:            |  |
| SCALE: 1:2                        | SHEET 1 OF 2     |  |
| DRAWING NUMBER                    | ISSUE            |  |