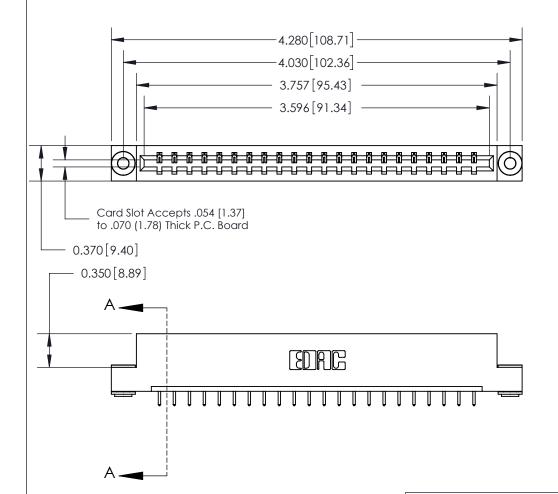

ORIGINAL

SECTION A-A 0.388 [9.86] Card Slot .160 [4.06] Point of Contact-

## See Accompanying Page for:

- **Bend Detail**
- **Mounting Options**

833 Series High Temp Card Edge Connector Part Number: 833-022-521-103

**EDAC INC** TORONTO, ONTARIO CANADA

THESE DRAWINGS AND SPECIFICATIONS ARE THE PROPERTY OF EDAC INC.,AND SHALL NOT BE REPRODUCED, OR COPIED OR USED AS THE BASIS FOR THE MANUFACTURE OR SALE OF APPARATUS WITHOUT WRITTEN PERMISSION.

| ACAD REFERENCE NO. | 833 ENG MASTER   |  |  |
|--------------------|------------------|--|--|
| DRAWN: J.LEE       | DATE: OCT. 14/09 |  |  |
| CHECKED:           | DATE:            |  |  |
| SCALE: NTS         | SHEET 1 OF 3     |  |  |
| DRAWING NUMBER     | ISSUE            |  |  |
| 833 Assembly       | 1                |  |  |