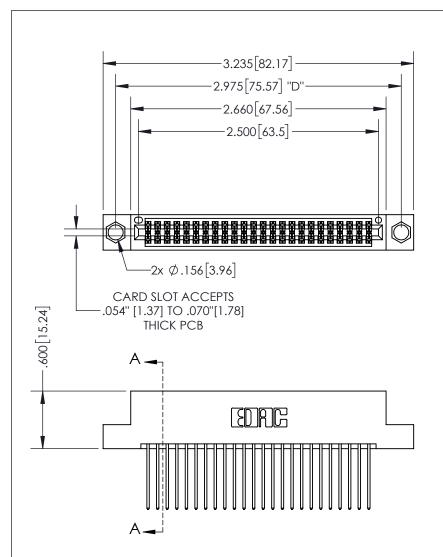

THIS IS A C.A.D. GENERATED DRAWING DO NOT MAKE MANUAL REVISIONS TO MASTER.

ISSUE NUMBER ORIGINAL 1

.160 4.06 POINT OF CONTACT .330[8.38] -.370[9.4] **CARD SLOT** .150 [3.81]

SECTION A-A

<u>Contact Dimensions:</u> 542-Wire Wrap .025 Sq.(0.64 Sq.) - Tail LG=.645(16.38) .100 (2.54) Contact Spacing x .200 (5.08) Row Spacing

INSULATOR MATERIAL: THERMOPLASTIC PBT, UL 94V-0 CONTACT MATERIAL; COPPER TIN ALLOY CONTACT PLATING: GOLD ON THE MATING AREA, TIN PLATING ON THE CONTACT TAILS, NICKEL UNDERPLATE

345/395 SERIES CARD EDGE CONNECTOR PART NUMBER: 395-048-542-204