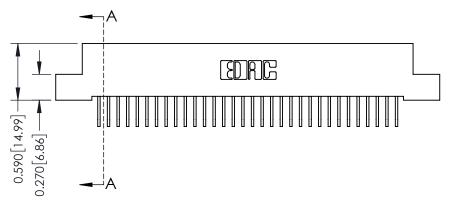

342 ENG MASTER J.LEE DATE: OCT. 06/09 NTS SHEET 1 OF 3

342 Assembly

THIS IS A C.A.D. GENERATED DRAWING DO NOT MAKE MANUAL REVISIONS TO MASTER. ISSUE NUMBER

ORIGINAL

1

| 342 / 392 Series Card Edge Connector<br>Contact Bend Detail |                                                               | ACAD REFERENCE NO. 342 ENG MASTER |             |          |          |
|-------------------------------------------------------------|---------------------------------------------------------------|-----------------------------------|-------------|----------|----------|
|                                                             |                                                               | DRAWN:                            | J.LEE       | DATE: OC | T. 06/09 |
|                                                             |                                                               | CHECKED:                          |             | DATE:    |          |
| EDAC INC                                                    | OR USED AS THE BASIS FOR THE MANUFACTURE OR SALE OF APPARATUS | SCALE:                            | NTS         | SHEET :  | 2 OF 3   |
| TORONTO, ONTARIO                                            |                                                               | DRAWING                           | NUMBER      |          | ISSUE    |
| YOUR CONNECTION TO QUALITY & SERVICE                        |                                                               | 3                                 | 42 Assembly |          | 1        |