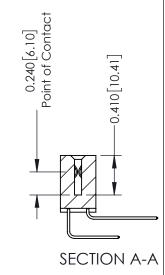

## **Mounting Option** 08-#4-40 Unified Threaded Inserts

**Contact Detail** 

558-90 Degree Bend (Code 541 Contacts) .100 [2.54] Contact Spacing x .200 [5.08] Row Spacing