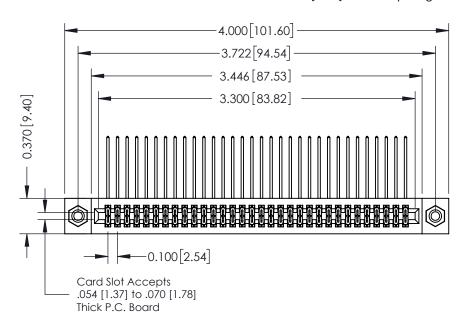

## **See Accompanying Pages for:**

- **Contact Bend Details**
- **Mounting Options**

| 342 / 392 Card Edge Connector |
|-------------------------------|
| Part Number: 392-064-558-208  |

YOUR CONNECTION TO QUALITY & SERVICE