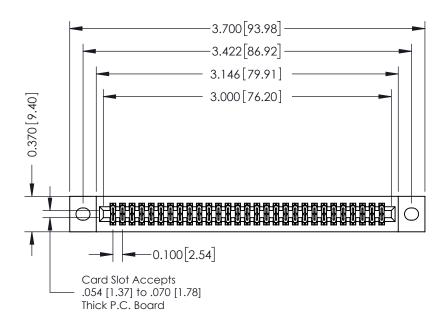

## **See Accompanying Pages for:**

- **Contact Bend Details**
- **Mounting Options**

342 / 392 Card Edge Connector Part Number: 392-058-542-202

|  | ACAD REFERENCE NO. 342 ENG MASTE |                  |  |
|--|----------------------------------|------------------|--|
|  | DRAWN: J.LEE                     | DATE: OCT. 06/09 |  |
|  | CHECKED:                         | DATE:            |  |
|  | SCALE: NTS                       | SHEET 1 OF 3     |  |
|  | DRAWING NUMBER                   | ISSUE            |  |

342 Assembly

THIS IS A C.A.D. GENERATED DRAWING DO NOT MAKE MANUAL REVISIONS TO MASTER. ISSUE NUMBER

ORIGINAL

1

| 342 / 392 Series Card Edge Connector |                                                                                                                                                                                                                                                       |         | ACAD REFERENCE NO. 342 ENG MASTER |                  |        |  |
|--------------------------------------|-------------------------------------------------------------------------------------------------------------------------------------------------------------------------------------------------------------------------------------------------------|---------|-----------------------------------|------------------|--------|--|
| Contact Bend Detail                  |                                                                                                                                                                                                                                                       | DRAWN:  | J.LEE                             | DATE: OCT. 06/09 |        |  |
| Comaci bena Deraii                   | confact bend Defail                                                                                                                                                                                                                                   |         |                                   | DATE:            |        |  |
| EDAC INC                             | EDAC INC TORONTO, ONTARIO CANADA TO QUALITY & SERVICE THESE DRAWINGS AND SPECIFICATIONS ARE THE PROPERTY OF EDAC INC.,AND SHALL NOT BE REPRODUCED,OR COPIED OR USED AS THE BASIS FOR THE MANUFACTURE OR SALE OF APPARATUS WITHOUT WRITTEN PERMISSION. | SCALE:  | NTS                               | SHEET :          | 2 OF 3 |  |
|                                      |                                                                                                                                                                                                                                                       | DRAWING | NUMBER                            |                  | ISSUE  |  |
|                                      |                                                                                                                                                                                                                                                       | 3       | 42 Assembly                       |                  | 1      |  |