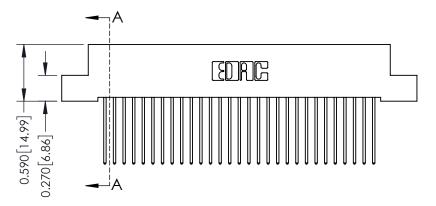

342 Assembly

THIS IS A C.A.D. GENERATED DRAWING DO NOT MAKE MANUAL REVISIONS TO MASTER. ISSUE NUMBER

ORIGINAL

1

| 342 / 392 Series Card Edge Connector |                                                                                                                                                                                                                                                       |         | ACAD REFERENCE NO. 342 ENG MASTER |                  |        |  |
|--------------------------------------|-------------------------------------------------------------------------------------------------------------------------------------------------------------------------------------------------------------------------------------------------------|---------|-----------------------------------|------------------|--------|--|
| Contact Bend Detail                  |                                                                                                                                                                                                                                                       | DRAWN:  | J.LEE                             | DATE: OCT. 06/09 |        |  |
| Comaci bena Deraii                   | confact bend Defail                                                                                                                                                                                                                                   |         |                                   | DATE:            |        |  |
| EDAC INC                             | EDAC INC TORONTO, ONTARIO CANADA TO QUALITY & SERVICE THESE DRAWINGS AND SPECIFICATIONS ARE THE PROPERTY OF EDAC INC.,AND SHALL NOT BE REPRODUCED,OR COPIED OR USED AS THE BASIS FOR THE MANUFACTURE OR SALE OF APPARATUS WITHOUT WRITTEN PERMISSION. | SCALE:  | NTS                               | SHEET :          | 2 OF 3 |  |
|                                      |                                                                                                                                                                                                                                                       | DRAWING | NUMBER                            |                  | ISSUE  |  |
|                                      |                                                                                                                                                                                                                                                       | 3       | 42 Assembly                       |                  | 1      |  |