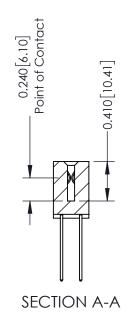

## **Contact Detail**

542-Wire Wrap .025 Sq.(0.64 Sq.) - Tail LG=.655(16.64) .100 [2.54] Contact Spacing x .200 [5.08] Row Spacing