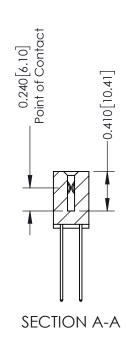

**Mounting Option** 

04-.156 (3.96) Dia. Mounting Holes

**Contact Detail** 

THIS IS A C.A.D. GENERATED DRAWING 544-Wire Wrap .050x.025(1.27x0.64) - Tail LG=.760(19.30) DO NOT MAKE MANUAL REVISIONS TO MASTER. .100 [2.54] Contact Spacing x .200 [5.08] Row Spacing