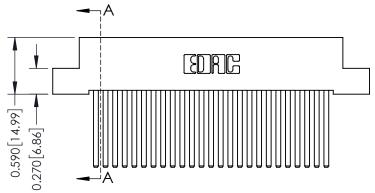

## **See Accompanying Pages for:**

- **Contact Bend Details**
- **Mounting Options**

| 342 / 392 Card Edge Connector |
|-------------------------------|
| Part Number: 392-050-544-204  |

| ACAD REFERENCE NO. 342 ENG MASTER |                  |  |  |  |
|-----------------------------------|------------------|--|--|--|
| DRAWN: J.LEE                      | DATE: OCT. 06/09 |  |  |  |
| CHECKED:                          | DATE:            |  |  |  |
| SCALE: NTS                        | SHEET 1 OF 3     |  |  |  |
| DRAWING NUMBER                    | ISSUE            |  |  |  |