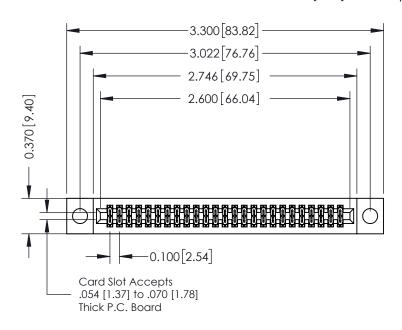

## **See Accompanying Pages for:**

- **Contact Bend Details**
- **Mounting Options**

| 342 / 392 Card Edge Connector |
|-------------------------------|
| Part Number: 392-050-544-204  |

| ACAD REFERENCE NO. 342 ENG MASTER |                  |  |  |  |
|-----------------------------------|------------------|--|--|--|
| DRAWN: J.LEE                      | DATE: OCT. 06/09 |  |  |  |
| CHECKED:                          | DATE:            |  |  |  |
| SCALE: NTS                        | SHEET 1 OF 3     |  |  |  |
| DRAWING NUMBER                    | ISSUE            |  |  |  |