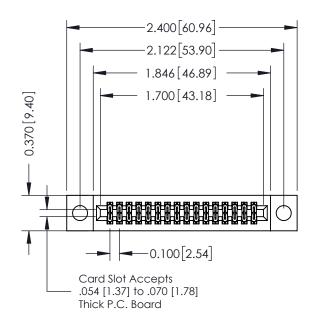

## **See Accompanying Pages for:**

- **Contact Bend Details**
- **Mounting Options**

| 342 / 392 Card Edge Connector |
|-------------------------------|
| Part Number: 392-032-560-204  |

YOUR CONNECTION TO QUALITY & SERVICE

342 ENG MASTER DATE: OCT. 06/09 J.LEE NTS SHEET 1 OF 3

342 Assembly

THIS IS A C.A.D. GENERATED DRAWING DO NOT MAKE MANUAL REVISIONS TO MASTER. ISSUE NUMBER

ORIGINAL

1

| 342 / 392 Series Card Edge Connector<br>Contact Bend Detail |                                                                                                                                                                                                 | ACAD REFERENCE NO. 342 ENG MASTER |             |          |          |
|-------------------------------------------------------------|-------------------------------------------------------------------------------------------------------------------------------------------------------------------------------------------------|-----------------------------------|-------------|----------|----------|
|                                                             |                                                                                                                                                                                                 | DRAWN:                            | J.LEE       | DATE: OC | T. 06/09 |
|                                                             |                                                                                                                                                                                                 | CHECKED:                          |             | DATE:    |          |
| EDAC INC                                                    | THESE DRAWINGS AND SPECIFICATIONS ARE THE PROPERTY OF EDAC INC.,AND SHALL NOT BE REPRODUCED,OR COPIED OR USED AS THE BASIS FOR THE MANUFACTURE OR SALE OF APPARATUS WITHOUT WRITTEN PERMISSION. | SCALE:                            | NTS         | SHEET :  | 2 OF 3   |
| TORONTO, ONTARIO                                            |                                                                                                                                                                                                 | DRAWING                           | NUMBER      |          | ISSUE    |
| YOUR CONNECTION TO QUALITY & SERVICE                        |                                                                                                                                                                                                 | 3                                 | 42 Assembly |          | 1        |