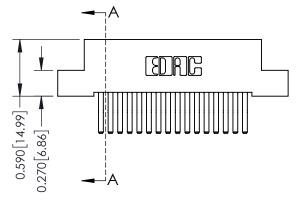

## **Contact Detail**

560-Extender Board Bend (Code 523 Contacts) .100 [2.54] Contact Spacing x .200 [5.08] Row Spacing

## 0.240 [6.10] Point of Contact 0.410[10.41] **SECTION A-A**