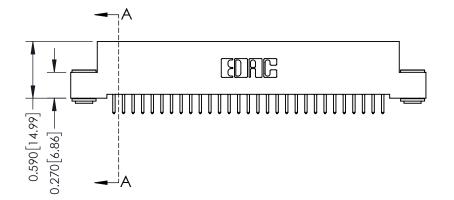

342 ENG MASTER J.LEE DATE: OCT. 06/09 NTS SHEET 1 OF 3

342 Assembly

THIS IS A C.A.D. GENERATED DRAWING DO NOT MAKE MANUAL REVISIONS TO MASTER. ISSUE NUMBER

ORIGINAL

1

| 342 / 392 Series Card Edge Connector<br>Contact Bend Detail |                                                                                                  | ACAD REFERENCE NO. 342 ENG MASTER |             |                  |        |
|-------------------------------------------------------------|--------------------------------------------------------------------------------------------------|-----------------------------------|-------------|------------------|--------|
|                                                             |                                                                                                  | DRAWN:                            | J.LEE       | DATE: OCT. 06/09 |        |
|                                                             |                                                                                                  | CHECKED:                          |             | DATE:            |        |
| EDAC INC                                                    | THESE DRAWINGS AND SPECIFICATIONS ARE THE PROPERTY OF EDAC INCAND                                | SCALE:                            | NTS         | SHEET :          | 2 OF 3 |
| TORONTO, ONTARIO                                            | SHALL NOT BE REPRODUCED, OR COPIED OR USED AS THE BASIS FOR THE MANUFACTURE OR SALE OF APPARATUS | DRAWING                           | NUMBER      |                  | ISSUE  |
| YOUR CONNECTION TO QUALITY & SERVICE                        |                                                                                                  | 3                                 | 42 Assembly |                  | 1      |