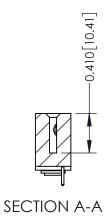

**Mounting Option** 

03-.116 (2.95) I.D. Floating Eyelets

**Contact Detail** 

521-P.C. Tail .025 Sq.(0.64 Sq.) - Tail LG=.160(4.06) .100 [2.54] Contact Spacing x .200 [5.08] Row Spacing

THIS IS A C.A.D. GENERATED DRAWING DO NOT MAKE MANUAL REVISIONS TO MASTER

ISSUE NUMBER

ORIGINAL

1

| 342 / 392 Card Edge Connector<br>Mounting Options |                                                                                                                                             | ACAD REFERENCE NO. 342 ENG MASTER |                         |        |  |  |
|---------------------------------------------------|---------------------------------------------------------------------------------------------------------------------------------------------|-----------------------------------|-------------------------|--------|--|--|
|                                                   |                                                                                                                                             | DRAWN: J.LEE                      | DATE: <b>OCT. 06/09</b> |        |  |  |
|                                                   |                                                                                                                                             | CHECKED:                          | DATE:                   |        |  |  |
| EDAC INC                                          | THESE DRAWINGS AND SPECIFICATIONS<br>ARE THE PROPERTY OF EDAC INC.,AND<br>SHALL NOT BE REPRODUCED,OR COPIED<br>OR USED AS THE BASIS FOR THE | SCALE: NTS                        | SHEET :                 | 3 OF 3 |  |  |
| TORONTO, ONTARIO                                  |                                                                                                                                             | DRAWING NUMBER                    | •                       | ISSUE  |  |  |
| YOUR CONNECTION TO QUALITY & SERVICE              | MANUFACTURE OR SALE OF APPARATUS                                                                                                            | 342 Assembly                      |                         | 1      |  |  |