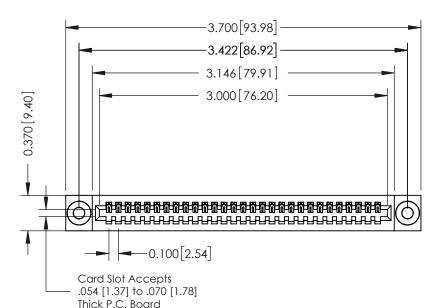

342 ENG MASTER J.LEE DATE: OCT. 06/09 NTS SHEET 1 OF 3

342 Assembly

THIS IS A C.A.D. GENERATED DRAWING DO NOT MAKE MANUAL REVISIONS TO MASTER. ISSUE NUMBER

ORIGINAL

1

| 342 / 392 Series Card Edge Connector<br>Contact Bend Detail |                                                                                                  | ACAD REFERENCE NO. 342 ENG MASTER |             |                  |        |
|-------------------------------------------------------------|--------------------------------------------------------------------------------------------------|-----------------------------------|-------------|------------------|--------|
|                                                             |                                                                                                  | DRAWN:                            | J.LEE       | DATE: OCT. 06/09 |        |
|                                                             |                                                                                                  | CHECKED:                          |             | DATE:            |        |
| EDAC INC                                                    | THESE DRAWINGS AND SPECIFICATIONS ARE THE PROPERTY OF EDAC INCAND                                | SCALE:                            | NTS         | SHEET :          | 2 OF 3 |
| TORONTO, ONTARIO                                            | SHALL NOT BE REPRODUCED, OR COPIED OR USED AS THE BASIS FOR THE MANUFACTURE OR SALE OF APPARATUS | DRAWING                           | NUMBER      |                  | ISSUE  |
| YOUR CONNECTION TO QUALITY & SERVICE                        |                                                                                                  | 3                                 | 42 Assembly |                  | 1      |