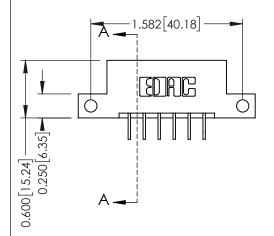

## **Mounting Option**

12-.128 (3.25) Dia. Side Mounting Holes

## **See Accompanying Pages for:**

- **Contact Bend Details**
- **Mounting Options**

| 337 / 387 Series Card Edge Connector |
|--------------------------------------|
| Part Number: 387-012-559-212         |