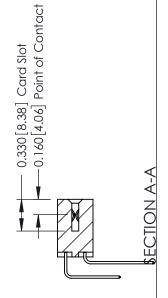

## **Contact Detail**

559-90 Degree Bend (Code 541 Contacts) .156 [3.96] Contact Spacing x .200 [5.08] Row Spacing THIS IS A C.A.D. GENERATED DRAWING DO NOT MAKE MANUAL REVISIONS TO MASTER.

ISSUE NUMBER

ACAD REFERENCE NO.

ISSUE NUMBER

ORIGINAL

1

| 337 / 387 Series Card Edge Connector                                  |                                                                                                                                                                                                 | ACAD REFERENCE NO. | 337 ENG MASTER |               |
|-----------------------------------------------------------------------|-------------------------------------------------------------------------------------------------------------------------------------------------------------------------------------------------|--------------------|----------------|---------------|
| Contact Bend Detail                                                   | G                                                                                                                                                                                               |                    | DATE: OC       | T. 06/09      |
| Confact Bend Defail                                                   |                                                                                                                                                                                                 | CHECKED:           | DATE:          |               |
| EDAC INC TORONTO, ONTARIO CANADA YOUR CONNECTION TO QUALITY & SERVICE | THESE DRAWINGS AND SPECIFICATIONS ARE THE PROPERTY OF EDAC INC.,AND SHALL NOT BE REPRODUCED,OR COPIED OR USED AS THE BASIS FOR THE MANUFACTURE OR SALE OF APPARATUS WITHOUT WRITTEN PERMISSION. | SCALE: NTS         | SHEET          | 2 <b>OF</b> 3 |
|                                                                       |                                                                                                                                                                                                 | DRAWING NUMBER     |                | ISSUE         |
|                                                                       |                                                                                                                                                                                                 | 337 Assembly       |                | 1             |