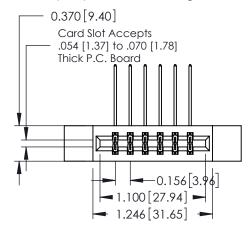

## **Contact Detail**

559-90 Degree Bend (Code 541 Contacts) .156 [3.96] Contact Spacing x .200 [5.08] Row Spacing THIS IS A C.A.D. GENERATED DRAWING DO NOT MAKE MANUAL REVISIONS TO MASTER.

ISSUE NUMBER

## **See Accompanying Pages for:**

- **Contact Bend Details**
- **Mounting Options**

| 337 / 387 Series Card Edge Connector |
|--------------------------------------|
| Part Number: 387-012-559-212         |