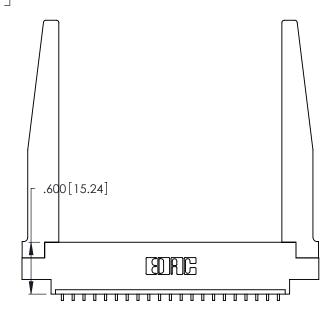

Contact Dimensions:
559-90 Degree Bend (Code 541 Contacts)
See Sheet 2 for Contact Code 555, 556, 558, 559, 560 Dimensions

.370 [9.4]

THIS IS A C.A.D. GENERATED DRAWING DO NOT MAKE MANUAL REVISIONS TO MASTER.

ISSUE NUMBER ORIGINAL 1

Card Slot Accepts .054 [1.37] to .070 [1.78] Thick P.C. Board .330 [8.38] Card Slot .160 [4.07] Point of Contact

INSULATOR MATERIAL: THERMOPLASTIC POLYESTER, UL 94V-0 CONTACT MATERIAL; COPPER, NICKEL, TIN\_ALLOY CA-725

CONTACT PLATING: GOLD ON THE MATING AREA, TIN-LEAD ON THE CONTACT TAILS, NICKEL UNDERPLATE

346/396 SERIES CARD EDGE CONNECTOR PART NUMBER: 346-021-559-678

YOUR CONNECTION TO QUALITY & SERVICE

**EDAC INC** TORONTO, ONTARIO CANADA