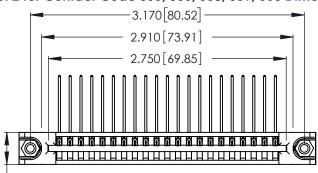

Contact Dimensions:
559-90 Degree Bend (Code 541 Contacts)
See Sheet 2 for Contact Code 555, 556, 558, 559, 560 Dimensions

.370 [9.4]

THIS IS A C.A.D. GENERATED DRAWING DO NOT MAKE MANUAL REVISIONS TO MASTER.

ISSUE NUMBER ORIGINAL 1

Card Slot Accepts .054 [1.37] to .070 [1.78] Thick P.C. Board .330 [8.38] Card Slot .160 [4.07] Point of Contact

INSULATOR MATERIAL: THERMOPLASTIC POLYESTER, UL 94V-0 CONTACT MATERIAL; COPPER, NICKEL, TIN\_ALLOY CA-725

CONTACT PLATING: GOLD ON THE MATING AREA, TIN-LEAD ON THE CONTACT TAILS, NICKEL UNDERPLATE

346/396 SERIES CARD EDGE CONNECTOR PART NUMBER: 346-021-559-678

YOUR CONNECTION TO QUALITY & SERVICE

**EDAC INC** TORONTO, ONTARIO CANADA