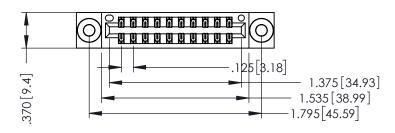

## **Contact Code 555**

346/396 SERIES CARD EDGE CONNECTOR PART NUMBER: 346-020-555-203

YOUR CONNECTION TO QUALITY & SERVICE

**EDAC INC** TORONTO, ONTARIO CANADA

THESE DRAWINGS AND SPECIFICATIONS ARE THE PROPERTY OF EDAC INC.,AND SHALL NOT BE REPRODUCED, OR COPIED OR USED AS THE BASIS FOR THE MANUFACTURE OR SALE OF APPARATUS WITHOUT WRITTEN PERMISSION.