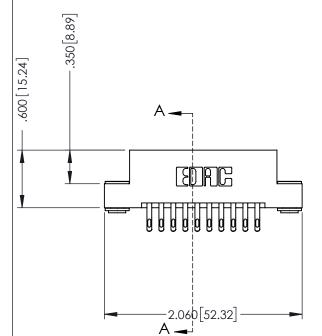

.330 [8.38] Slot Depth .160 [4.06] Point of Contact

SECTION A-A

ISSUE NUMBER ORIGINAL 1

## 346/396 SERIES CARD EDGE CONNECTOR CONTACT CODE 555,556,558,559,560 DIMENSIONS

YOUR CONNECTION TO QUALITY & SERVICE

**EDAC INC** TORONTO, ONTARIO CANADA

THESE DRAWINGS AND SPECIFICATIONS ARE THE PROPERTY OF EDAC INC.,AND SHALL NOT BE REPRODUCED, OR COPIED OR USED AS THE BASIS FOR THE MANUFACTURE OR SALE OF APPARATUS WITHOUT WRITTEN PERMISSION.