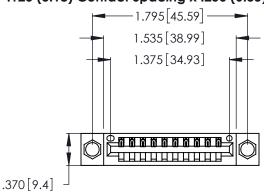

<u>Contact Dimensions:</u>
520-P.C. Tail .030x.018 (0.76x0.46) - Tail LG. = .175 (4.45)
.125 (3.18) Contact Spacing x .250 (6.35) Row Spacing

- INSULATOR MATERIAL: THERMOPLASTIC POLYESTER, UL 94V-0 CONTACT MATERIAL; COPPER, NICKEL, TIN ALLOY CA-725
- CONTACT PLATING: GOLD ON THE MATING AREA, TIN-LEAD ON THE CONTACT TAILS, NICKEL UNDERPLATE

THIS IS A C.A.D. GENERATED DRAWING DO NOT MAKE MANUAL REVISIONS TO MASTER.

| 346/396 SERIES CARD EDGE CONNECTOR |
|------------------------------------|
| PART NUMBER: 346-010-520-104       |

**EDAC INC** TORONTO, ONTARIO CANADA