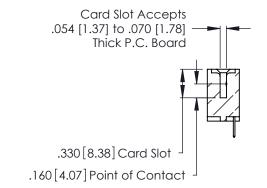

THIS IS A C.A.D. GENERATED DRAWING DO NOT MAKE MANUAL REVISIONS TO MASTER.

ISSUE NUMBER

ORIGINAL

1

**Contact Code 555** 

Contact Code 556

**Contact Code 558** 

**Contact Code 559** 

Contact Code 560

INSULATOR MATERIAL: THERMOPLASTIC POLYESTER, UL 94V-0 CONTACT MATERIAL; COPPER, NICKEL, TIN ALLOY CA-725 CONTACT PLATING: GOLD ON THE MATING AREA, TIN-LEAD

ON THE CONTACT TAILS, NICKEL UNDERPLATE

346/396 SERIES CARD EDGE CONNECTOR CONTACT CODE 555,556,558,559,560 DIMENSIONS

YOUR CONNECTION TO QUALITY & SERVICE

**EDAC INC** TORONTO, ONTARIO CANADA

THESE DRAWINGS AND SPECIFICATIONS ARE THE PROPERTY OF EDAC INC.,AND SHALL NOT BE REPRODUCED, OR COPIED OR USED AS THE BASIS FOR THE MANUFACTURE OR SALE OF APPARATUS WITHOUT WRITTEN PERMISSION.