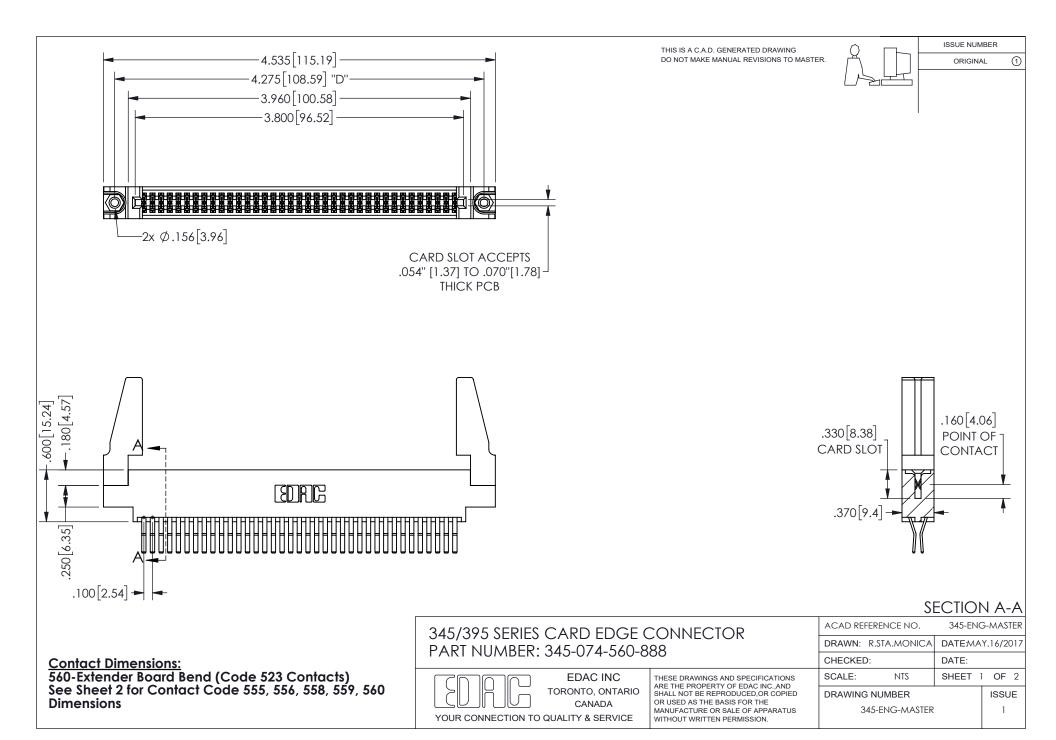

ISSUE NUMBER ORIGINAL

1

**Contact Code 558** 

Contact Code 559

Contact Code 560

INSULATOR MATERIAL: THERMOPLASTIC POLYESTER, UL 94V-0 DAP MATERIAL AVAILABLE UPON REQUEST

CONTACT MATERIAL; COPPER ALLOY

CONTACT PLATING: GOLD ON THE MATING AREA, TIN PLATING ON THE CONTACT TAILS, NICKEL UNDERPLATE

## 345/395 SERIES CARD EDGE CONNECTOR CONTACT CODE 555,556,558,559,560 DIMENSIONS

YOUR CONNECTION TO QUALITY & SERVICE

**EDAC INC** TORONTO, ONTARIO CANADA

THESE DRAWINGS AND SPECIFICATIONS ARE THE PROPERTY OF EDAC INC.,AND SHALL NOT BE REPRODUCED, OR COPIED OR USED AS THE BASIS FOR THE MANUFACTURE OR SALE OF APPARATUS WITHOUT WRITTEN PERMISSION.