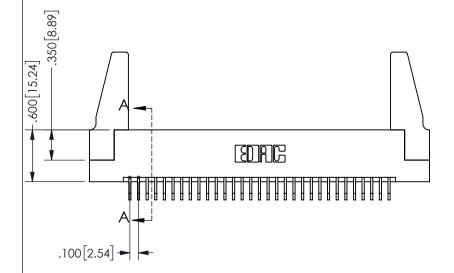

SECTION A-A

ISSUE NUMBER ORIGINAL

1

**Contact Code 558** 

Contact Code 559

**Contact Code 560** 

INSULATOR MATERIAL: THERMOPLASTIC POLYESTER, UL 94V-0 DAP MATERIAL AVAILABLE UPON REQUEST

CONTACT MATERIAL; COPPER ALLOY

CONTACT PLATING: GOLD ON THE MATING AREA, TIN PLATING ON THE CONTACT TAILS, NICKEL UNDERPLATE