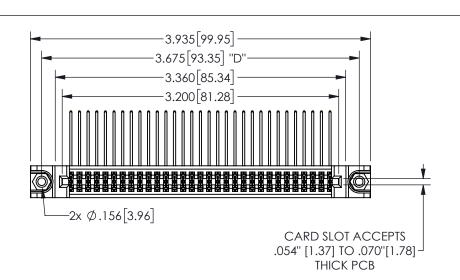

| 345/395 SERIES CARD EDGE CONNECTOR |  |
|------------------------------------|--|
| PART NUMBER: 345-062-559-288       |  |

YOUR CONNECTION TO QUALITY & SERVICE

**EDAC INC** TORONTO, ONTARIO CANADA

THESE DRAWINGS AND SPECIFICATIONS ARE THE PROPERTY OF EDAC INC.,AND SHALL NOT BE REPRODUCED,OR COPIED OR USED AS THE BASIS FOR THE MANUFACTURE OR SALE OF APPARATUS WITHOUT WRITTEN PERMISSION.

|                    | O.           |                | 1 / 1 / 1 |
|--------------------|--------------|----------------|-----------|
| ACAD REFERENCE NO. |              | 345-ENG-MASTER |           |
| DRAWN:             | R.STA.MONICA | DATEMA         | Y.16/2017 |
| CHECKE             | D:           | DATE:          |           |
| SCALE:             | NTS          | SHEET          | OF 2      |
| DRAWING NUMBER     |              |                | ISSUE     |
| 345-ENG-MASTER     |              |                | 1         |