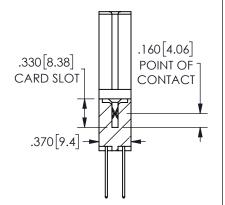

ORIGINAL 1

ISSUE NUMBER

**Contact Code 558** 

Contact Code 559

Contact Code 560

INSULATOR MATERIAL: THERMOPLASTIC POLYESTER, UL 94V-0 DAP MATERIAL AVAILABLE UPON REQUEST

CONTACT MATERIAL; COPPER ALLOY CONTACT PLATING: GOLD ON THE MATING AREA, TIN PLATING ON THE CONTACT TAILS, NICKEL UNDERPLATE

345/395 SERIES CARD EDGE CONNECTOR CONTACT CODE 555,556,558,559,560 DIMENSIONS

YOUR CONNECTION TO QUALITY & SERVICE

**EDAC INC** TORONTO, ONTARIO CANADA

THESE DRAWINGS AND SPECIFICATIONS ARE THE PROPERTY OF EDAC INC.,AND SHALL NOT BE REPRODUCED, OR COPIED OR USED AS THE BASIS FOR THE MANUFACTURE OR SALE OF APPARATUS WITHOUT WRITTEN PERMISSION.