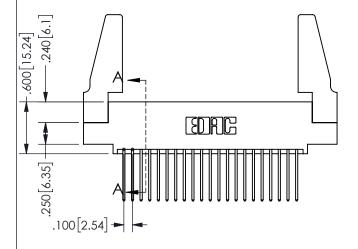

THIS IS A C.A.D. GENERATED DRAWING DO NOT MAKE MANUAL REVISIONS TO MASTER.

ISSUE NUMBER

ORIGINAL

1

<u>Contact Dimensions:</u>
540-Wire Wrap .025 Sq.(0.64 Sq.) - Tail LG=.560(14.22)
.100 (2.54) Contact Spacing x .200 (5.08) Row Spacing

## SECTION A-A

345/395 SERIES CARD EDGE CONNECTOR PART NUMBER: 345-042-540-588

**EDAC INC** TORONTO, ONTARIO CANADA YOUR CONNECTION TO QUALITY & SERVICE

THESE DRAWINGS AND SPECIFICATIONS ARE THE PROPERTY OF EDAC INC., AND SHALL NOT BE REPRODUCED,OR COPIED OR USED AS THE BASIS FOR THE MANUFACTURE OR SALE OF APPARATUS WITHOUT WRITTEN PERMISSION.