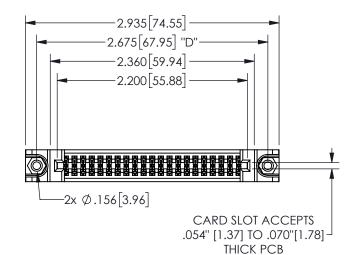

## SECTION A-A

345/395 SERIES CARD EDGE CONNECTOR PART NUMBER: 345-042-540-588

**EDAC INC** TORONTO, ONTARIO CANADA YOUR CONNECTION TO QUALITY & SERVICE

THESE DRAWINGS AND SPECIFICATIONS ARE THE PROPERTY OF EDAC INC., AND SHALL NOT BE REPRODUCED,OR COPIED OR USED AS THE BASIS FOR THE MANUFACTURE OR SALE OF APPARATUS WITHOUT WRITTEN PERMISSION.

| 0_0                 |                 |       |  |
|---------------------|-----------------|-------|--|
| ACAD REFERENCE NO.  | 345-ENG-MASTER  |       |  |
| DRAWN: R.STA.MONICA | DATEMAY.16/2017 |       |  |
| CHECKED: DATE:      |                 |       |  |
| SCALE: NTS          | SHEET           | OF 2  |  |
| DRAWING NUMBER      |                 | ISSUE |  |
| 345-ENG-MASTER      |                 | 1     |  |
|                     |                 |       |  |