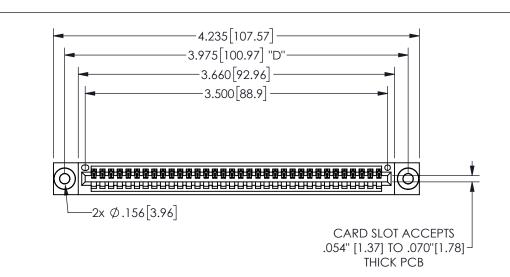

THIS IS A C.A.D. GENERATED DRAWING DO NOT MAKE MANUAL REVISIONS TO MASTER.

ISSUE NUMBER

ORIGINAL

1

.160 4.06 .330[8.38] POINT OF CARD SLOT CONTACT .370 9.4

-.350[8.89] .600[15.24] 

Contact Dimensions: 541-Wire Wrap .025 Sq.(0.64 Sq.) - Tail LG=.750(19.05) .100 (2.54) Contact Spacing x .200 (5.08) Row Spacing

345/395 SERIES CARD EDGE CONNECTOR PART NUMBER: 345-034-541-103

YOUR CONNECTION TO QUALITY & SERVICE

**EDAC INC** TORONTO, ONTARIO CANADA

THESE DRAWINGS AND SPECIFICATIONS ARE THE PROPERTY OF EDAC INC.,AND SHALL NOT BE REPRODUCED, OR COPIED OR USED AS THE BASIS FOR THE MANUFACTURE OR SALE OF APPARATUS WITHOUT WRITTEN PERMISSION.