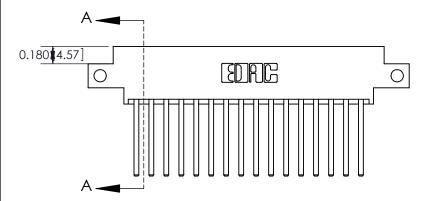

#### **Mounting Option**

12-.128 (3.25) Dia. Side Mounting Holes

#### **Contact Detail**

544-Wire Wrap .050x.025(1.27x0.64) - Tail LG=.750(19.05)

.156 [3.96] Contact Spacing x .200 [5.08] Row Spacing









# **See Accompanying Page for:**

- **Bend Detail**
- **Mounting Options**
- **Features and Specifications**

| 333 Series Card Edge Connector |
|--------------------------------|
| Part Number: 333-032-544-812   |



|   | ACAD REFERENCE NO | . 333 ENG MASTER |
|---|-------------------|------------------|
|   | DRAWN: J.LEE      | DATE: OCT. 14/09 |
|   | CHECKED:          | DATE:            |
|   | SCALE: NTS        | SHEET 1 OF 4     |
| ) | DRAWING NUMBER    | ISSUE            |

333 Assembly

THIS IS A C.A.D. GENERATED DRAWING DO NOT MAKE MANUAL REVISIONS TO MASTER.

ISSUE NUMBER

ORIGINAL

1



| 333 Series Card Edge Conn            | ACAD REFERENCE NO. 333 ENG MASTER