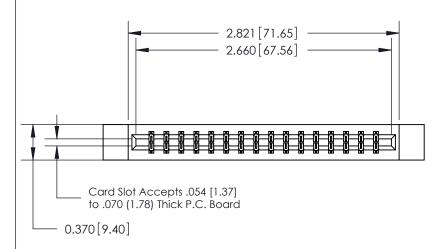

#### **Contact Detail**

544-Wire Wrap .050x.025(1.27x0.64) - Tail LG=.750(19.05)

.156 [3.96] Contact Spacing x .200 [5.08] Row Spacing

### **Features**

- .156 (3.96) Contact Spacing x .200 (5.08) Row Spacing
- Accepts .062 (1.57) Nominal Thickness P.C. Board
- High Profile Insulator Body .600 (15.24)
- Contact Termination Options include P.C. Tail, Wire Hole, Wire Wrap, 90 Degree, & Extender Board Bends
- Single or Dual Row Configurations
- Variety of Mounting Options, Flush or Offset Lugs
- Accepts Between Contact and In-Contact Polarizing Keys

# **Specifications**

- Insulator Material: Thermoplastic Polyester, UL 94V-0, Colour: Green
- Contact Material: Copper, Nickel, Tin Alloy CA-725
- Contact Plating: Gold on the Mating Area, Tin on the Contact Tails, Nickel Underplate
- Current Rating: 3 Amperes Continuous
- Contact Resistance: 10 Milliohms Maximum
- Dielectric Withstanding Voltage: 1800 V AC rms at Sea Level Between Adjacent Contacts
- Insulation Resistance: 5000 Megohms Minimum
- Operating Temperature: -65 to +105 Degrees C
- Insertion Force: 16 oz (4.45 N) Maximum per Contact Pair when Tested with a .070 (1.78) Thick Gauge
- Withdrawal Force: 1 oz (0.28 N) Minimum per Contact Pair when Tested with a .054 (1.37) Thick Gauge