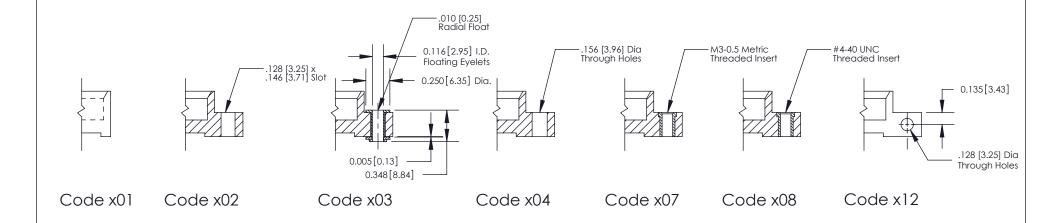

THIS IS A C.A.D. GENERATED DRAWING
DO NOT MAKE MANUAL REVISIONS TO MASTER

SOL NUMBER

ORIGINAL

1

| 333 Series Card Edge Connector |                                                                                                                                                                                                                |         | ACAD REFERENCE NO. 333 ENG MASTER |         |           |  |
|--------------------------------|----------------------------------------------------------------------------------------------------------------------------------------------------------------------------------------------------------------|---------|-----------------------------------|---------|-----------|--|
| Mounting Options               |                                                                                                                                                                                                                | DRAWN:  | J.LEE                             | DATE: O | CT. 14/09 |  |
|                                |                                                                                                                                                                                                                | CHECKED | ):                                | DATE:   |           |  |
| EDAC INC                       | THESE DRAWINGS AND SPECIFICATIONS                                                                                                                                                                              | SCALE:  | NTS                               | SHEET : | 3 OF 4    |  |
| TORONTO, ONTARIO               | TORONTO, ONTARIO CANADA  N TO QUALITY & SERVICE  ARE THE PROPERTY OF EDAC INC.,AND SHALL NOT BE REPRODUCED,OR COPIED OR USED AS THE BASIS FOR THE MANUFACTURE OR SALE OF APPARATUS WITHOUT WRITTEN PERMISSION. | DRAWING | NUMBER                            |         | ISSUE     |  |
|                                |                                                                                                                                                                                                                | 3       | 33 Assembly                       |         | 1         |  |