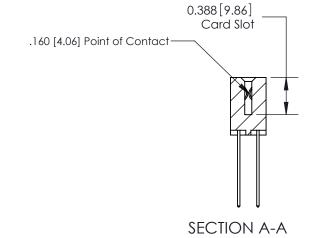

#### **Contact Detail**

544-Wire Wrap .050x.025(1.27x0.64) - Tail LG=.750(19.05)

.156 [3.96] Contact Spacing x .200 [5.08] Row Spacing

# **Specifications**

- Insulator Material: Thermoplastic Polyester, UL 94V-0, Colour: Green
- Contact Material: Copper, Nickel, Tin Alloy CA-725
- Contact Plating: Gold on the Mating Area, Tin on the Contact Tails, Nickel Underplate
- Current Rating: 3 Amperes Continuous
- Contact Resistance: 10 Milliohms Maximum
- Dielectric Withstanding Voltage: 1800 V AC rms at Sea Level Between Adjacent Contacts
- Insulation Resistance: 5000 Megohms Minimum
- Operating Temperature: -65 to +105 Degrees C
- Insertion Force: 16 oz (4.45 N) Maximum per Contact Pair when Tested with a .070 (1.78) Thick Gauge
- Withdrawal Force: 1 oz (0.28 N) Minimum per Contact Pair when Tested with a .054 (1.37) Thick Gauge