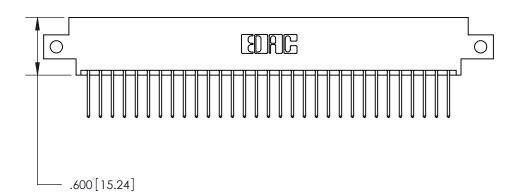

THIS IS A C.A.D. GENERATED DRAWING DO NOT MAKE MANUAL REVISIONS TO MASTER.

ISSUE NUMBER

ORIGINAL

Card Slot Accepts .054 [1.37] to .070 [1.78] Thick P.C. Board .330 [8.38] Card Slot .160 [4.07] Point of Contact -

INSULATOR MATERIAL: THERMOPLASTIC POLYESTER, UL 94V-0 CONTACT MATERIAL; COPPER, NICKEL, TIN ALLOY CA-725

CONTACT PLATING: GOLD ON THE MATING AREA, TIN-LEAD ON THE CONTACT TAILS, NICKEL UNDERPLATE

## 846/896 SERIES HIGH TEMP CARD EDGE CONNECTOR PART NUMBER: 896-062-522-812

YOUR CONNECTION TO QUALITY & SERVICE

**EDAC INC** TORONTO, ONTARIO CANADA

THESE DRAWINGS AND SPECIFICATIONS ARE THE PROPERTY OF EDAC INC., AND SHALL NOT BE REPRODUCED, OR COPIED OR USED AS THE BASIS FOR THE MANUFACTURE OR SALE OF APPARATUS WITHOUT WRITTEN PERMISSION.

|  | ACAD REFERENCE NO. | 846-ENG-MASTER   |  |
|--|--------------------|------------------|--|
|  | DRAWN: J.LEE       | DATE: APR. 22/09 |  |
|  | CHECKED:           | DATE:            |  |
|  | SCALE: 1:1         | SHEET 1 OF 2     |  |
|  | DRAWING NUMBER     | ISSUE            |  |
|  | 846-FNG-MASTER     | 1                |  |