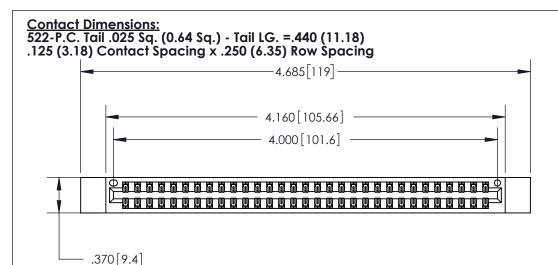

THIS IS A C.A.D. GENERATED DRAWING DO NOT MAKE MANUAL REVISIONS TO MASTER.

ISSUE NUMBER

ORIGINAL

Card Slot Accepts .054 [1.37] to .070 [1.78] Thick P.C. Board .330 [8.38] Card Slot .160 [4.07] Point of Contact -

INSULATOR MATERIAL: THERMOPLASTIC POLYESTER, UL 94V-0 CONTACT MATERIAL; COPPER, NICKEL, TIN ALLOY CA-725

CONTACT PLATING: GOLD ON THE MATING AREA, TIN-LEAD ON THE CONTACT TAILS, NICKEL UNDERPLATE

## 846/896 SERIES HIGH TEMP CARD EDGE CONNECTOR PART NUMBER: 896-062-522-812

YOUR CONNECTION TO QUALITY & SERVICE

**EDAC INC** TORONTO, ONTARIO CANADA

THESE DRAWINGS AND SPECIFICATIONS ARE THE PROPERTY OF EDAC INC., AND SHALL NOT BE REPRODUCED, OR COPIED OR USED AS THE BASIS FOR THE MANUFACTURE OR SALE OF APPARATUS WITHOUT WRITTEN PERMISSION.

|  | ACAD REFERENCE NO. | 846-ENG-MASTER   |  |
|--|--------------------|------------------|--|
|  | DRAWN: J.LEE       | DATE: APR. 22/09 |  |
|  | CHECKED:           | DATE:            |  |
|  | SCALE: 1:1         | SHEET 1 OF 2     |  |
|  | DRAWING NUMBER     | ISSUE            |  |
|  | 846-FNG-MASTER     | 1                |  |