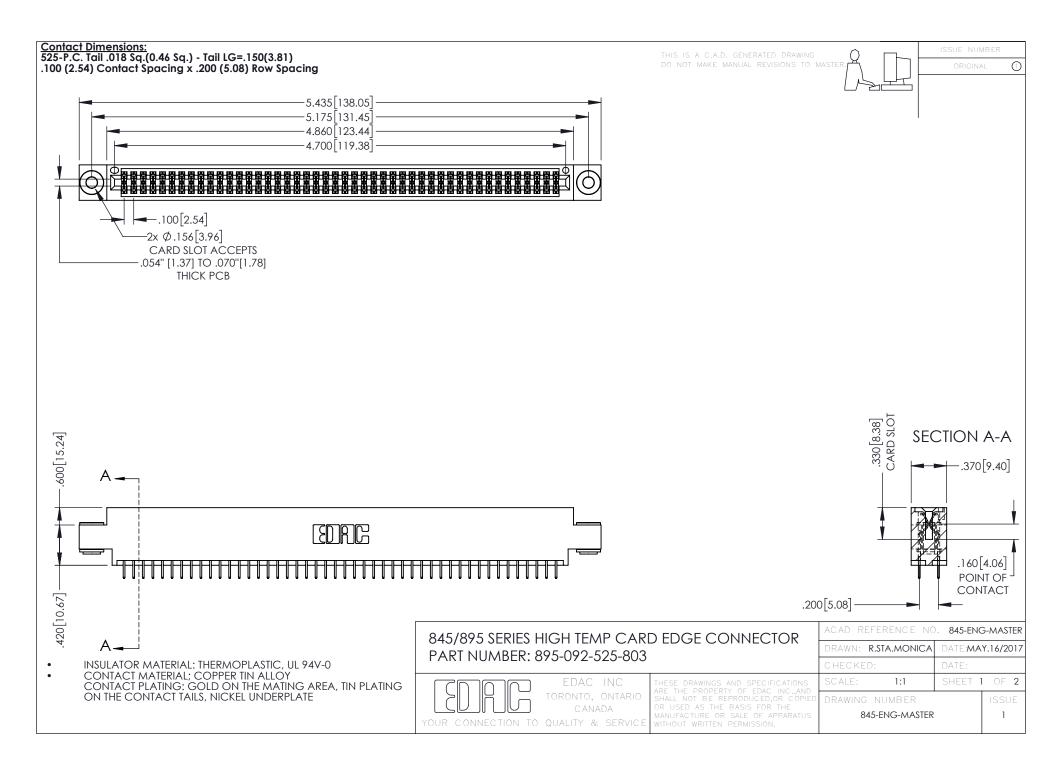

- INSULATOR MATERIAL: THERMOPLASTIC POLYESTER, UL 94V-0 DAP MATERIAL AVAILABLE UPON REQUEST
- CONTACT MATERIAL; COPPER ALLOY

**Contact Code 558** 

CONTACT PLATING: GOLD ON THE MATING AREA, TIN PLATING ON THE CONTACT TAILS, NICKEL UNDERPLATE

## 845/895 SERIES HIGH TEMP CARD EDGE CONNECTOR CONTACT CODE 555,556,558,559,560 DIMENSIONS

YOUR CONNECTION TO QUALITY & SERVICE

Contact Code 559

|   | ACAD REFERENCE NO   | . 845-ENG-MASTER |
|---|---------------------|------------------|
|   | DRAWN: R.STA.MONICA | DATE:MAY.16/2017 |
|   | CHECKED:            | DATE:            |
|   | SCALE: 1:1          | SHEET 2 OF 2     |
| D | DRAWING NUMBER      | ISSUE            |

Contact Code 560

845-ENG-MASTER