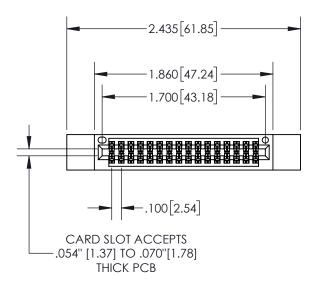

| 845/895 SERIES HIGH TEMP CARD EDGE CONNECTOR |
|----------------------------------------------|
| PART NUMBER: 895-032-524-212                 |

| ACAD REFERENCE NO. 845-ENG-MASTER |                  |       |  |  |
|-----------------------------------|------------------|-------|--|--|
| DRAWN: R.STA.MONICA               | DATE:MAY.16/2017 |       |  |  |
| CHECKED:                          | DATE:            |       |  |  |
| SCALE: 1:1                        | SHEET 1          | OF 2  |  |  |
| DRAWING NUMBER                    |                  | ISSUE |  |  |
| 845-ENG-MASTER                    | 1                |       |  |  |