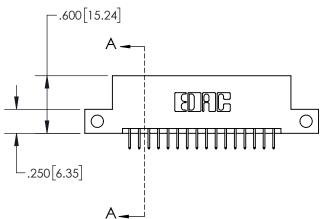

1

| .330[8.38]<br>CARD SLOT                         |  |  |  |  |
|-------------------------------------------------|--|--|--|--|
| SECTION A-A                                     |  |  |  |  |
| .370[9.40]                                      |  |  |  |  |
| .160[4.06]<br>POINT OF<br>CONTACT<br>.200[5.08] |  |  |  |  |