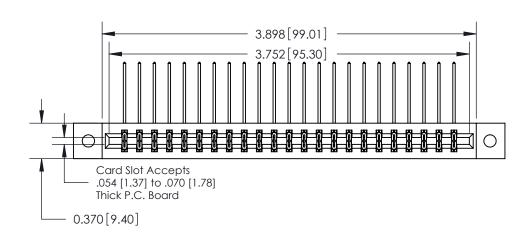

**Mounting Option** 

02-.128 (3.25) Dia. Mounting Holes

## **Contact Detail**

558-90 Degree Bend (Code 541 Contacts)

.156 [3.96] Contact Spacing x .200 [5.08] Row Spacing

THIS IS A C.A.D. GENERATED DRAWING DO NOT MAKE MANUAL REVISIONS TO MASTER.

ISSUE NUMBER

ORIGINAL