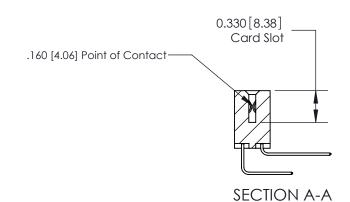

## **Contact Detail**

558-90 Degree Bend (Code 541 Contacts)

.156 [3.96] Contact Spacing x .200 [5.08] Row Spacing

THIS IS A C.A.D. GENERATED DRAWING DO NOT MAKE MANUAL REVISIONS TO MASTER.

ISSUE NUMBER

ORIGINAL