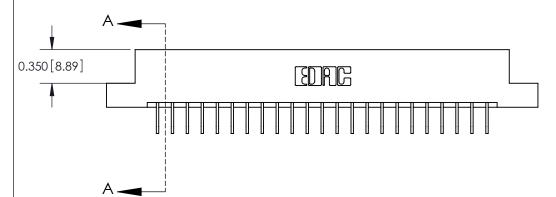

**See Accompanying Pages for:** 

**Contact Bend Details** 

837/887 Series High Temp Card Edge Connector Part Number: 887-046-558-202

**EDAC INC** TORONTO, ONTARIO CANADA

THESE DRAWINGS AND SPECIFICATIONS ARE THE PROPERTY OF EDAC INC.,AND SHALL NOT BE REPRODUCED, OR COPIED OR USED AS THE BASIS FOR THE MANUFACTURE OR SALE OF APPARATUS WITHOUT WRITTEN PERMISSION.