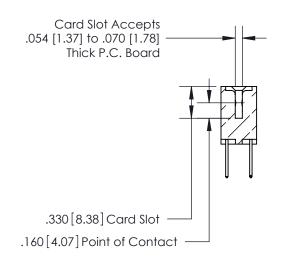

## 846/896 SERIES HIGH TEMP CARD EDGE CONNECTOR CONTACT CODE 555,556,558,559,560 DIMENSIONS

.150 [3.81]

YOUR CONNECTION TO QUALITY & SERVICE

**Contact Code 559** 

**EDAC INC** TORONTO, ONTARIO CANADA

THESE DRAWINGS AND SPECIFICATIONS ARE THE PROPERTY OF EDAC INC.,AND SHALL NOT BE REPRODUCED, OR COPIED OR USED AS THE BASIS FOR THE MANUFACTURE OR SALE OF APPARATUS WITHOUT WRITTEN PERMISSION.

**Contact Code 558** 