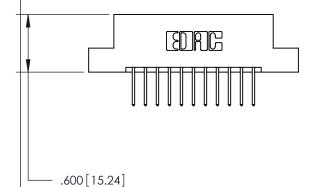

THIS IS A C.A.D. GENERATED DRAWING DO NOT MAKE MANUAL REVISIONS TO MASTER.

ISSUE NUMBER

.165[4.19]

.375 [9.54]

ORIGINAL

1

.060 [1.52] .125(3.18) to .210(5.33) **Outside Tails** .125(3.18) to .210(5.33) **Outside Tails** 