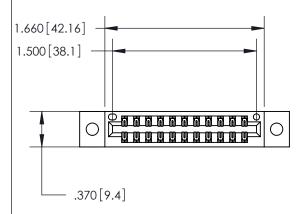

THIS IS A C.A.D. GENERATED DRAWING DO NOT MAKE MANUAL REVISIONS TO MASTER.

846/896 SERIES HIGH TEMP CARD EDGE CONNECTOR PART NUMBER: 846-022-526-202

**EDAC INC** TORONTO, ONTARIO CANADA

THESE DRAWINGS AND SPECIFICATIONS ARE THE PROPERTY OF EDAC INC., AND SHALL NOT BE REPRODUCED, OR COPIED OR USED AS THE BASIS FOR THE MANUFACTURE OR SALE OF APPARATUS WITHOUT WRITTEN PERMISSION.

Contact Dimensions: 526-P.C. Tail .018 Sq. (0.46 Sq.) - Tail LG. =.350 (8.89) .125 (3.18) Contact Spacing x .250 (6.35) Row Spacing

- INSULATOR MATERIAL: THERMOPLASTIC POLYESTER, UL 94V-0 CONTACT MATERIAL; COPPER, NICKEL, TIN ALLOY CA-725
- CONTACT PLATING: GOLD ON THE MATING AREA, TIN-LEAD ON THE CONTACT TAILS, NICKEL UNDERPLATE