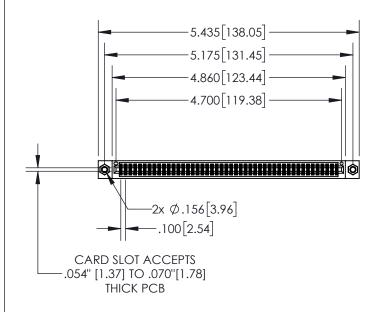

THIS IS A C.A.D. GENERATED DRAWING DO NOT MAKE MANUAL REVISIONS TO MASTER.

0

| .330[8.38]<br>CARD SLOT     |  |  |  |  |
|-----------------------------|--|--|--|--|
| 370[9.40]<br>SECTION A-A    |  |  |  |  |
| .160[4.06] POINT OF CONTACT |  |  |  |  |
|                             |  |  |  |  |