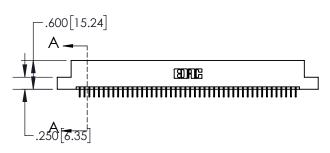

## Contact Dimensions: 524-P.C. Tail .018 Sq.(0.46 Sq.) - Tail LG=.175(4.45) .100 (2.54) Contact Spacing x .200 (5.08) Row Spacing

845/895 SERIES HIGH TEMP CARD EDGE CONNECTOR PART NUMBER: 845-092-524-207