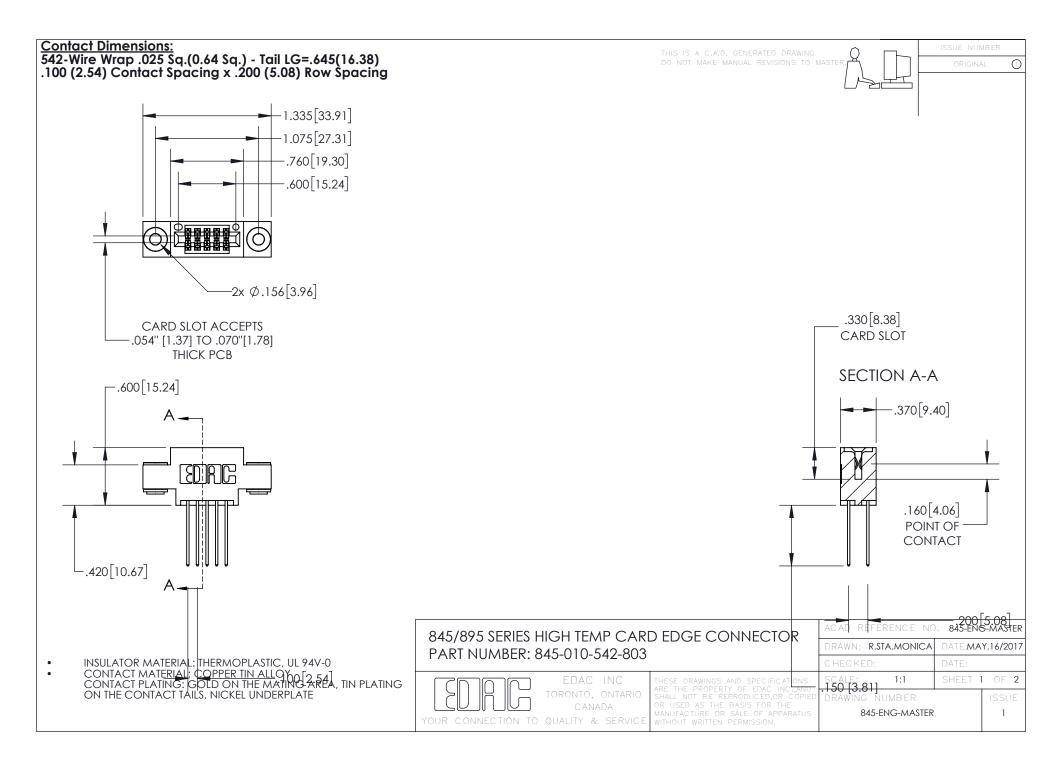

INSULATOR MATERIAL: THERMOPLASTIC POLYESTER, UL 94V-0 DAP MATERIAL AVAILABLE UPON REQUEST

**Contact Code 558** 

CONTACT MATERIAL; COPPER ALLOY CONTACT PLATING: GOLD ON THE MATING AREA, TIN PLATING ON THE CONTACT TAILS, NICKEL UNDERPLATE

## 845/895 SERIES HIGH TEMP CARD EDGE CONNECTOR CONTACT CODE 555,556,558,559,560 DIMENSIONS

YOUR CONNECTION TO QUALITY & SERVICE

Contact Code 559

|   | ACAD REFERENCE NO. 845-ENG-MASTER |                  |  |
|---|-----------------------------------|------------------|--|
|   | DRAWN: R.STA.MONICA               | DATE:MAY.16/2017 |  |
|   | CHECKED:                          | DATE:            |  |
|   | SCALE: 1:1                        | SHEET 2 OF 2     |  |
| D | DRAWING NUMBER                    | ISSUE            |  |

Contact Code 560