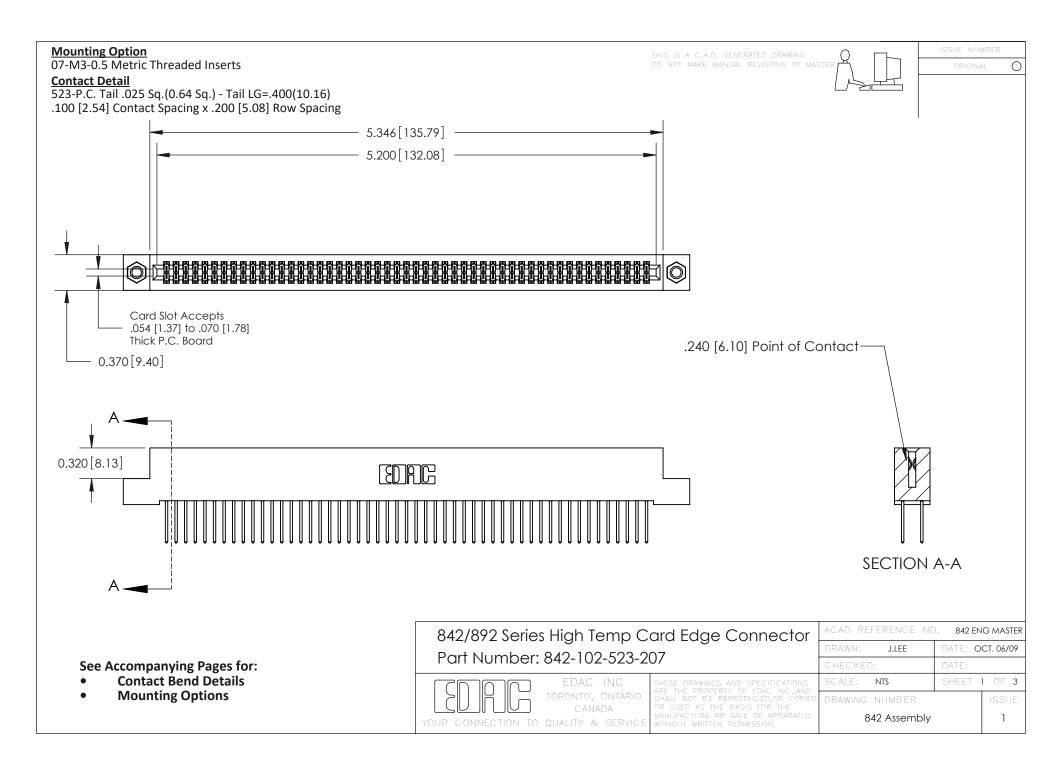

THIS IS A C.A.D. GENERATED DRAWING DO NOT MAKE MANUAL REVISIONS TO MASTER

ORIGINAL (1)



| 842/892 Series High Temp Card Edge Connector<br>Contact Bend Detail |                                                                                                 | ACAD REFERENCE NO. 842 ENG MASTER |             |                  |        |
|---------------------------------------------------------------------|-------------------------------------------------------------------------------------------------|-----------------------------------|-------------|------------------|--------|
|                                                                     |                                                                                                 | DRAWN:                            | J.LEE